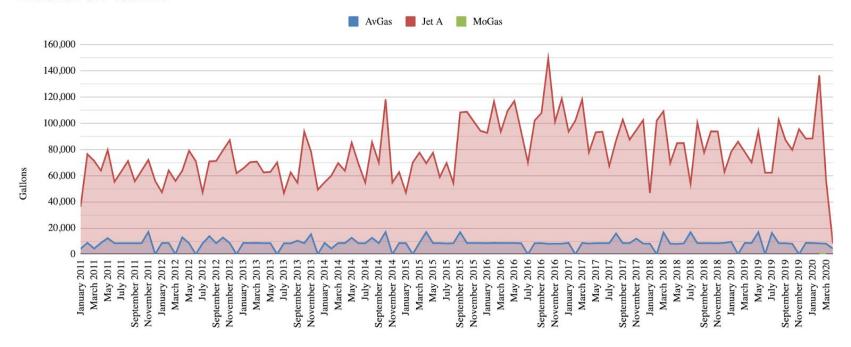

## **Historic Fuel Volumes**

Historic Fuel Volumes

| 2020                       |                       |                        |                     |                     |                   |                    |                    |                      |                      |                       |                     |                        |                 |
|----------------------------|-----------------------|------------------------|---------------------|---------------------|-------------------|--------------------|--------------------|----------------------|----------------------|-----------------------|---------------------|------------------------|-----------------|
| Туре                       | January<br>2020 (gal) | February<br>2020 (gal) | March<br>2020 (gal) | April 2020<br>(gal) | May 2020<br>(gal) | June 2020<br>(gal) | July 2020<br>(gal) | August<br>2020 (gal) | September 2020 (gal) | October<br>2020 (gal) | November 2020 (gal) | December<br>2020 (gal) | Annual<br>Total |
| MoGas                      |                       | 399                    | 300                 |                     |                   |                    |                    |                      |                      |                       |                     |                        | 699             |
| Signature Avgas            | 8,517                 | 8,251                  | 7,991               | 4,210               |                   |                    |                    |                      |                      |                       |                     |                        | 28,969          |
| Airline/Signature<br>Jet-A | 15,998                | 40,004                 | 16,002              | 0                   |                   |                    |                    |                      |                      |                       |                     |                        | 72,004          |
| Signature Jet-A            | 72,401                | 96,498                 | 40,162              | 8,010               |                   |                    |                    |                      |                      |                       |                     |                        | 217,071         |
| Total                      | 96,916                | 144,753                | 64,155              | 12,220              | 0                 | 0                  | 0                  | 0                    | 0                    | 0                     | 0                   | 0                      | 318,743         |
| 2019                       |                       |                        |                     |                     |                   |                    |                    |                      |                      |                       |                     |                        |                 |
| Туре                       | January<br>2019 (gal) | February<br>2019 (gal) | March<br>2019 (gal) | April 2019<br>(gal) | May 2019<br>(gal) | June 2019<br>(gal) | July 2019<br>(gal) | August<br>2019 (gal) | September 2019 (gal) | October<br>2019 (gal) | November 2019 (gal) |                        | Annual<br>Total |
| Signature Avgas            | 9,488                 | 0                      | 8,626               | 8,539               | 16,834            | 0                  | 16,313             | 8,431                | 8,338                | 7,977                 | 0                   | 8,597                  | 93,143          |
| Airline/Signature<br>Jet-A | 0                     | 0                      | 0                   | 0                   | 0                 | 0                  | 0                  | 8,002                | 0                    | 8,000                 | 16,004              | 24,004                 | 56,010          |
| Signature Jet-A            | 78,259                | 85,875                 | 77,983              | 70,099              | 94,072            | 62,215             | 62,252             | 94,600               | 87,157               | 71,576                | 79,395              | 64,240                 | 927,723         |
| Total                      | 87,747                | 85,875                 | 86,609              | 78,638              | 110,906           | 62,215             | 78,565             | 111,033              | 95,495               | 87,553                | 95,399              | 96,841                 | 1,076,876       |
| 2018                       |                       |                        |                     |                     |                   |                    |                    |                      |                      |                       |                     |                        |                 |
| Туре                       | January<br>2018 (gal) | February<br>2018 (gal) | March<br>2018 (gal) | April 2018<br>(gal) | May 2018<br>(gal) | June 2018<br>(gal) | July 2018<br>(gal) | August<br>2018 (gal) | September 2018 (gal) | October<br>2018 (gal) | November 2018 (gal) |                        | Annual<br>Total |
| Signature Avgas            | 8,040                 | 0                      | 16,575              | 8,018               | 7,870             | 8,216              | 16,766             | 8,404                | 8,392                | 8,421                 | 8,385               | 8,637                  | 107,724         |
| Signature Jet-A            | 46,671                | 101,946                | 109,107             | 69,574              | 84,723            | 84,834             | 53,660             | 100,335              | 77,543               | 93,801                | 93,684              | 62,779                 | 978,657         |
| Total                      | 54,711                | 101,946                | 125,682             | 77,592              | 92,593            | 93,050             | 70,426             | 108,739              | 85,935               | 102,222               | 102,069             | 71,416                 | 1,086,381       |
| 2017                       |                       |                        |                     |                     |                   |                    |                    |                      |                      |                       |                     |                        |                 |

| Туре                       | January<br>2017 (gal) | February<br>2017 (gal) | March<br>2017 (gal) | April 2017<br>(gal) | May 2017<br>(gal) | June 2017<br>(gal) | July 2017<br>(gal) | August<br>2017 (gal) | September 2017 (gal) | October<br>2017 (gal) | November 2017 (gal) |                        | Annual<br>Total |
|----------------------------|-----------------------|------------------------|---------------------|---------------------|-------------------|--------------------|--------------------|----------------------|----------------------|-----------------------|---------------------|------------------------|-----------------|
| Signature Avgas            | 8,615                 | 0                      | 8,573               | 8,071               | 8,451             | 8,449              | 8,454              | 15,802               | 8,439                | 8,412                 | 11,876              | 8,127                  | 103,269         |
| Airline/Signature<br>Jet-A | 23,360                | 23,898                 | 23,827              | 0                   | 0                 | 0                  | 0                  | 0                    | 0                    | 0                     | 0                   | 0                      | 71,085          |
| Signature Jet-A            | 70,221                | 78,049                 | 94,197              | 77,681              | 92,991            | 93,455             | 67,364             | 86,681               | 102,733              | 87,385                | 94,764              | 102,374                | 1,047,895       |
| Total                      | 102,196               | 101,947                | 126,597             | 85,752              | 101,442           | 101,904            | 75,818             | 102,483              | 111,172              | 95,797                | 106,640             | 110,501                | 1,222,249       |
| 2016                       |                       |                        |                     |                     |                   |                    |                    |                      |                      |                       |                     |                        |                 |
| Туре                       | January<br>2016 (gal) | February<br>2016 (gal) | March<br>2016 (gal) | April 2016<br>(gal) | May 2016<br>(gal) | June 2016<br>(gal) | July 2016<br>(gal) | August<br>2016 (gal) | September 2016 (gal) | October<br>2016 (gal) | November 2016 (gal) | December<br>2016 (gal) | Annual<br>Total |
| Signature Avgas            | 8,437                 | 8,559                  | 8,532               | 8,487               | 8,502             | 8,353              | 0                  | 8,380                | 8,442                | 7,939                 | 8,019               | 8,051                  | 91,701          |
| Airline/Signature<br>Jet-A | 30,740                | 85,452                 | 23,439              | 31,317              | 23,823            | 23,497             | 23,505             | 15,799               | 19,448               | 46,914                | 31,563              | 23,545                 | 379,042         |
| Signature Jet-A            | 61,868                | 31,169                 | 70,018              | 78,095              | 93,123            | 70,122             | 46,488             | 86,350               | 88,284               | 102,555               | 69,564              | 95,177                 | 892,813         |
| Total                      | 101,045               | 125,180                | 101,989             | 117,899             | 125,448           | 101,972            | 69,993             | 110,529              | 116,174              | 157,408               | 109,146             | 126,773                | 1,363,556       |
| 2015                       |                       |                        |                     |                     |                   |                    |                    |                      |                      |                       |                     |                        |                 |
| Туре                       | January<br>2015 (gal) | February<br>2015 (gal) | March<br>2015 (gal) | April 2015<br>(gal) | May 2015<br>(gal) | June 2015<br>(gal) | July 2015<br>(gal) | August<br>2015 (gal) | September 2015 (gal) | October<br>2015 (gal) | November 2015 (gal) | December<br>2015 (gal) | Annual<br>Total |
| Signature Avgas            | 8,414                 | 0                      | 8,649               | 16,905              | 8,398             | 8,429              | 8,191              | 8,333                | 16,835               | 8,498                 | 8,534               | 8,484                  | 109,670         |
| Airline/Signature<br>Jet-A | 0                     | 0                      | 0                   | 0                   | 0                 | 0                  | 0                  | 0                    | 38,485               | 23,299                | 31,379              | 23,476                 | 116,639         |
| Signature Jet-A            | 46,895                | 69,901                 | 77,550              | 69,400              | 77,457            | 58,886             | 69,686             | 54,223               | 69,771               | 85,419                | 69,949              | 70,680                 | 819,817         |
| Total                      | 55,309                | 69,901                 | 86,199              | 86,305              | 85,855            | 67,315             | 77,877             | 62,556               | 125,091              | 117,216               | 109,862             | 102,640                | 1,046,126       |
| 2014                       |                       |                        |                     |                     |                   |                    |                    |                      |                      |                       |                     |                        |                 |

| Type                       | January<br>2014 (gal) | February 2014 (gal)    | March<br>2014 (gal) | April 2014<br>(gal) | May 2014<br>(gal) | June 2014<br>(gal) | July 2014<br>(gal) | August<br>2014 (gal) | September 2014 (gal) | October<br>2014 (gal) | November 2014 (gal) | December 2014 (gal) | Annual<br>Total |
|----------------------------|-----------------------|------------------------|---------------------|---------------------|-------------------|--------------------|--------------------|----------------------|----------------------|-----------------------|---------------------|---------------------|-----------------|
| Signature Avgas            | 8,608                 | 4,275                  | 8,531               | 8,471               | 12,524            | 8,310              | 8,340              | 12,535               | 8,370                | 16,930                |                     |                     | 105,413         |
| Signature Jet-A            | 54,856                | 60,007                 | 69,576              | 63,613              | 85,157            | 69,009             | 54,628             | 85,473               | 69,912               | 118,236               | 54,643              | 62,604              | 847,714         |
| Total                      | 63,464                | 64,282                 | 78,107              | 72,084              | 97,681            | 77,319             | 62,968             | 98,008               | 78,282               | 135,166               | 54,643              | 71,123              | 953,127         |
|                            |                       |                        |                     |                     |                   |                    |                    |                      |                      |                       |                     |                     |                 |
| 2013                       |                       |                        |                     |                     |                   |                    |                    |                      |                      |                       |                     |                     |                 |
| Туре                       | January<br>2013 (gal) | February<br>2013 (gal) | March<br>2013 (gal) | April<br>2013(gal)  | May 2013<br>(gal) | June 2013<br>(gal) | July 2013<br>(gal) | August<br>2013 (gal) | September 2013 (gal) | October<br>2013 (gal) |                     | December 2013 (gal) | Annual<br>Total |
| Signature Avgas            | 8,588                 | 8,519                  | 8,589               | 8,395               | 8,404             | 0                  | 8,334              | 8,295                | 10,320               | 8,393                 | 15,264              | 0                   | 93,101          |
| Signature Jet-A            | 65,439                | 70,214                 | 70,677              | 62,408              | 62,791            | 70,053             | 46,628             | 62,474               | 54,537               | 93,684                | 78,306              | 49,283              | 786,494         |
| Total                      | 74,027                | 78,733                 | 79,266              | 70,803              | 71,195            | 70,053             | 54,962             | 70,769               | 64,857               | 102,077               | 93,570              | 49,283              | 879,595         |
|                            |                       |                        |                     |                     |                   |                    |                    |                      |                      |                       |                     |                     |                 |
| 2012                       |                       |                        |                     |                     |                   |                    |                    |                      |                      |                       |                     |                     |                 |
| Туре                       | January<br>2012 (gal) | February<br>2012 (gal) | March<br>2012 (gal) | April 2012<br>(gal) | May 2012<br>(gal) | June 2012<br>(gal) | July 2012<br>(gal) | August 2012 (gal)    | September 2012 (gal) | October<br>2012 (gal) |                     | December 2012 (gal) | Annual<br>Total |
| Signature Avgas            | 8,547                 | 8,548                  | 0                   | 12,851              | 8,428             | 0                  | 8,246              | 13,748               | 8,385                | 12,703                | 8,567               | 0                   | 90,023          |
| Airline/Signature<br>Jet-A | 0                     | 0                      | 0                   | 0                   | 0                 | 0                  | 0                  | 0                    | 0                    | 0                     | 0                   | 0                   | 0               |
| Signature Jet-A            | 47,211                | 63,936                 | 55,937              | 63,743              | 78,981            | 70,959             | 47,168             | 70,881               | 71,172               | 79,244                | 87,095              | 61,778              | 798,105         |
| Total                      | 55,758                | 72,484                 | 55,937              | 76,594              | 87,409            | 70,959             | 55,414             | 84,629               | 79,557               | 91,947                | 95,662              | 61,778              | 888,128         |
|                            |                       |                        |                     |                     |                   |                    |                    |                      |                      |                       |                     |                     |                 |
| 2011                       |                       |                        |                     |                     |                   |                    |                    |                      |                      |                       |                     |                     |                 |
| Туре                       | January<br>2011 (gal) | February<br>2011 (gal) | March<br>2011 (gal) | April 2011<br>(gal) | May 2011<br>(gal) | June 2011<br>(gal) | July 2011<br>(gal) | August<br>2011 (gal) | September 2011 (gal) | October<br>2011 (gal) | November 2011 (gal) | December 2011 (gal) | Annual<br>Total |
| Signature Avgas            | 4,092                 | 8,669                  | 4,295               | 8,575               | 12,300            | 8,324              | 8,329              | 8,345                | 8,311                | 8,435                 | 17,059              | 0                   | 96,734          |

| Airline/Signature<br>Jet-A | 0      | 0      | 15,811 | 0      | 15,927 | 0      | 0      | 0      | 0      | 0      | 0      | 0      | 31,738  |
|----------------------------|--------|--------|--------|--------|--------|--------|--------|--------|--------|--------|--------|--------|---------|
| Signature Jet-A            | 36,134 | 76,326 | 55,467 | 63,796 | 63,559 | 55,290 | 63,119 | 71,108 | 55,622 | 63,690 | 71,991 | 55,996 | 732,098 |
| Total                      | 40,226 | 84,995 | 75,573 | 72,371 | 91,786 | 63,614 | 71,448 | 79,453 | 63,933 | 72,125 | 89,050 | 55,996 | 860,570 |