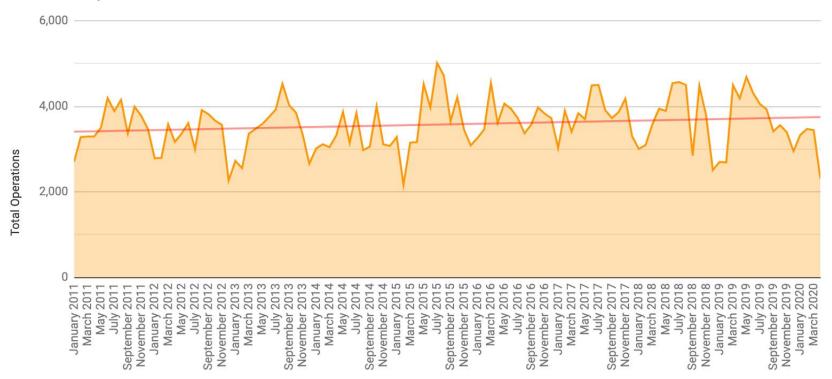

| 8,345                | 8,311                | 8,435                 | 17,059              | 0                   | 96,734          |

| Airline/Signature<br>Jet-A | 0      | 0      | 15,811 | 0      | 15,927 | 0      | 0      | 0      | 0      | 0      | 0      | 0      | 31,738  |
|----------------------------|--------|--------|--------|--------|--------|--------|--------|--------|--------|--------|--------|--------|---------|
| Signature Jet-A            | 36,134 | 76,326 | 55,467 | 63,796 | 63,559 | 55,290 | 63,119 | 71,108 | 55,622 | 63,690 | 71,991 | 55,996 | 732,098 |
| Total                      | 40,226 | 84,995 | 75,573 | 72,371 | 91,786 | 63,614 | 71,448 | 79,453 | 63,933 | 72,125 | 89,050 | 55,996 | 860,570 |

## **Historic Operations**

# **Historic Operations**



## **Based Aircraft**

70

# **Type of Aircraft**

Single Engine 57
Multi Engine 5
Jet 8
Helicopter 0

# **Tenants at the Airport**

#### FBO/Charter

Blue Star Properties Dividair

Signature Flight Support

#### Flight Schools

Piedmont Flight Training

## Rental Car and Truck Agencies

Avis/Budget

Hertz

Budget Truck Rental

### Other Tenants

Aero 8

Truist (BB&T)

Carolina Air and Auto Center

Epes Transport System, Inc.

Forsyth Technical Community College

JD Byers Law Firm

North State Aviation

Piedmont Aircraft Sales

Piedmont Snack Bar

Piedmont Propulsion Systems, LLC

Piedmont Advantage Credit Union

Property Maintenance Speciality and Design Group Inc.

Willard's Cab Company, Inc.