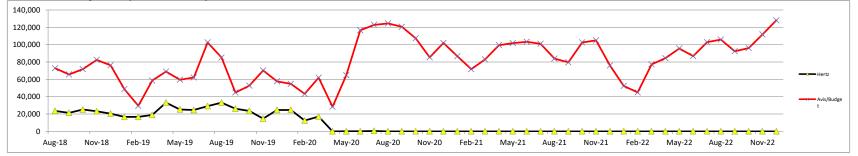

## **Monthly Fuel Volume**

| •                   | Received               | Received              | Received               | Received            | Received            | Received          | Received           | Received           | Received             | Received                | Received              | Received               | Received               |              |
|---------------------|------------------------|-----------------------|------------------------|---------------------|---------------------|-------------------|--------------------|--------------------|----------------------|-------------------------|-----------------------|------------------------|------------------------|--------------|
| Type                | December<br>2021 (gal) | January 2022<br>(gal) | February<br>2022 (gal) | March 2022<br>(gal) | April 2022<br>(gal) | May 2022<br>(gal) | June 2022<br>(gal) | July 2022<br>(gal) | August 2022<br>(gal) | September<br>2022 (gal) | October<br>2022 (gal) | November<br>2022 (gal) | November<br>2022 (gal) | Annual Total |
| Signature Avgas     | 8,473                  | 0                     | 8,637                  | 8,522               | 9,459               | 9,505             | 8,400              | 0                  | 8,346                | 8,550                   | 16,968                | 0                      | 8,543                  | 86,930       |
| PFT - 87 Octane     | 0                      | 0                     | 0                      | 0                   | 0                   | 0                 | 0                  | 0                  | 0                    | 0                       | 0                     | 0                      | 0                      | 0            |
| Signature - Airline | 8,000                  | 15,903                | 8,001                  | 47,704              | 47,997              | 23,644            | 0                  | 16,000             | 0                    | 16,002                  | 31,755                | 16,000                 | 8,001                  | 231,007      |
| Signature Jet-A     | 103,757                | 64,573                | 80,507                 | 88,234              | 88,028              | 102,381           | 23,796             | 47,507             | 71,303               | 79,356                  | 95,321                | 87,850                 | 87,807                 | 916,663      |
| Total               | 120,230                | 80,476                | 97,145                 | 144,460             | 145,484             | 135,530           | 32,196             | 63,507             | 79,649               | 103,908                 | 144,044               | 103,850                | 104,351                | 1,234,600    |