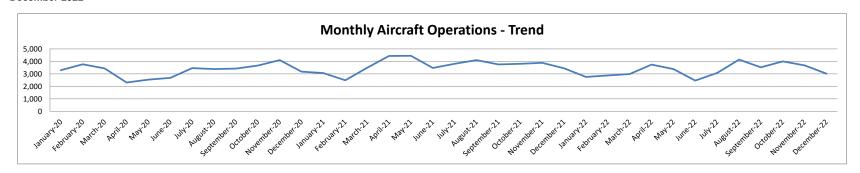

## Forsyth County - Smith Reynolds Airport December 2022

## As Compared to Previous Year

|               | 12 month | 1 month |
|---------------|----------|---------|
| December 2021 | 44,248   | 3,449   |
| December 2022 | 39,668   | 3,016   |
| Difference    | -4,580   | -433    |
| % Difference  | -10%     | -13%    |

| Operations for Past 12 Months |       |        |  |  |  |  |
|-------------------------------|-------|--------|--|--|--|--|
| VFR                           |       | 14,085 |  |  |  |  |
| IFR                           |       | 10,514 |  |  |  |  |
| LOCAL                         |       | 15,069 |  |  |  |  |
|                               | Total | 39.668 |  |  |  |  |

| Operations Past Month |       |       |  |  |  |  |  |
|-----------------------|-------|-------|--|--|--|--|--|
| VFR                   |       | 958   |  |  |  |  |  |
| IFR                   |       | 806   |  |  |  |  |  |
| LOCAL                 |       | 1,252 |  |  |  |  |  |
|                       | Total | 3,016 |  |  |  |  |  |