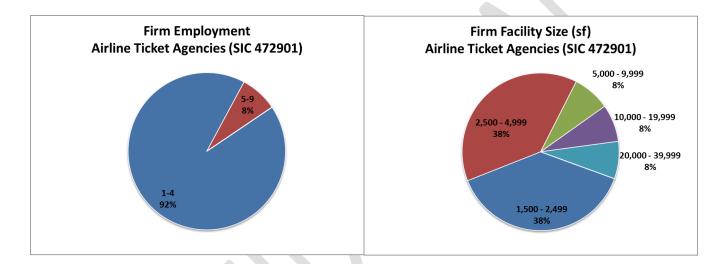

| SIC              | SECTOR DESCRIPTION                                         | # FIRMS   |
|------------------|------------------------------------------------------------|-----------|
| 372101           | Aircraft-Manufacturers                                     | 422       |
| 372102           | Aircraft Interior Redesigning (Mfrs)                       | 21        |
| 372103           | Aircraft/Aircraft Equip Testing (Mfrs)                     | 30        |
| 372106           | Gliders (Mfrs)                                             | 22        |
| 372107           | Aircraft Designing (Mfrs)                                  | 12        |
| 372401           | Aircraft Engines to Manufacturers                          | 13        |
| 372402           | Aircraft Tooling (Mfrs)                                    | 2         |
| 372403           | Jet Propulsion Equipment (Mfrs)                            | 9         |
| 372498           | Aircraft Engines & Engine Parts to Mfrs                    | 172       |
| 372801           | Aircraft Components to Manufacturers                       | 596       |
| 372802           | Aircraft Equipment Mfrs                                    | 204       |
| 372803           | Aircraft Machine Work (Mfrs)                               | 8         |
| 372804           | Aircraft Ground Support & Svc Equip to Mfrs                | 11        |
| 372805           | Aircraft Modifications (Mfrs)                              | 9         |
| 372806           | Aircraft Parts to Assemblers (Mfrs)                        | 16        |
| 372807           | Aircraft Flight Training Equip (Mirs)                      | 24        |
| 372809           | Aircraft Research & Development (Mfrs)                     | 7         |
| 372809           | Aircraft Industrial Fasteners (Mfrs)                       | 5         |
| 381201           | Aerospace Industrias (Mfrs)                                | 2,231     |
| 451201           | Airline Companies                                          | 1,844     |
| 451201           | Ainine Companies<br>Air Cargo Service                      | 2,702     |
| 451202           | Air Cargo Service                                          | 2,702     |
| 452200           | Airplane Rides<br>Aircraft Ground Support & Service Equip  | 169       |
| 458102           | Aircraft Engines to Servicing & Maintenance                | 71        |
| 458103           | Aircraft Ferrying & Transporting Svc                       | 18        |
| 458104           | Aircraft Servicing & Maintenance                           | 2,926     |
| 458104           | Aircraft Storage                                           | 76        |
| 458105           | Airports                                                   | 5,677     |
| 458107           | Airpoits<br>Aircraft Upholsterers                          | 33        |
| 458107           | Helicopter to Servicing & Maintenance                      | 33        |
|                  | Air Traffic Control Tower                                  | 47        |
| 458109<br>458110 | Air franc control tower<br>Aircraft Refinishing & Painting | 39        |
|                  |                                                            |           |
| 458111           | Airline Support Services                                   | 452<br>48 |
| 458112<br>458114 | Aircraft Hangars to Rental & Sales                         |           |
|                  | Aircraft Support Services                                  | 24        |
| 458116           | Aircraft to Restore & Customize                            |           |
| 472901           | Airline Ticket Agencies                                    | 320       |
| 508809           | Aircraft Parts to Reclaiming (Whls)                        | 6         |
| 508814           | Aircraft Brokers (Whis)                                    | 136       |
| 508817           | Aircraft Avionics to Sales & Service (Whls)                | 257       |
| 508819           | Aircraft Engines (Whis)                                    | 49        |
| 517223           | Aviation Fuel (Whls)                                       | 121       |
| 559905           | Aircraft-Dealers                                           | 2,457     |
| 559907           | Hang Gliders                                               | 83        |
| 559908           | Aircraft Equipment Parts & Supplies                        | 1,768     |
| 559912           | Aeronautical Supplies                                      | 10        |
| 594523           | Airplanes to Model                                         | 18        |
| 731903           | Advertising to Aerial                                      | 110       |
| 733509           | Aerial Patrol & Inspection Service                         | 5         |
| 735939           | Aircraft Charter Rental & Leasing Svc                      | 1,626     |
| 762214           | Aircraft Radio Servicing                                   | 16        |
| 769994           | Propellers-Repairing                                       | 16        |
| 829917           | Aircraft Schools                                           | 976       |
| 829943           | Flight Aircraft Instruction                                | 261       |
| 871185           | Aviation Engineers                                         | 14        |
| 874109           | Aircraft Management Services                               | 48        |
| 874402           | Aerospace Support Services to Technical                    | 61        |
| 874822           | Aviation Consultants                                       | 555       |
| 899944           | Air Flight Attendants                                      | 5         |
| 962108           | Aircraft Inspection                                        | 10        |
|                  | TOTAL FIRM POPULATION                                      | 26,919    |