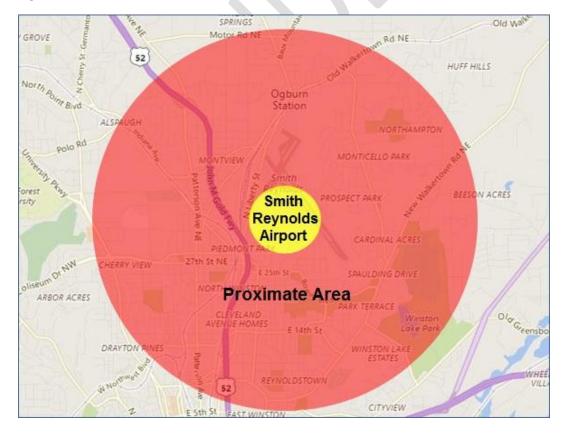

### Smith Reynolds Airport

Smith Reynolds Airport is a public airport located three miles northeast of the city of Winston-Salem, North Carolina (Figure 3). It has two runways, and is used primarily for business and general aviation, flight training, and aircraft maintenance services. The

Smith Reyn 52 27TH 51 2774 57 25TH BOWEN BL 14TH ST ST BLVD NORTHWEST 12TH ST 12TH THER KIN MARTIN TTH ST OLD GRE STH ST STH S HST ATH ST STHST

### Figure 3

airport serves 87 aircraft based there and has approximately 45,000 take-offs and landings (operations) annually. It retains its status as one of only 84 airports (out of 2,954 Public Use Airports) designated by the Federal Aviation Authority (FAA) as a "National" airport in recognition of its role in local providing communities with access to markets throughout the United States.