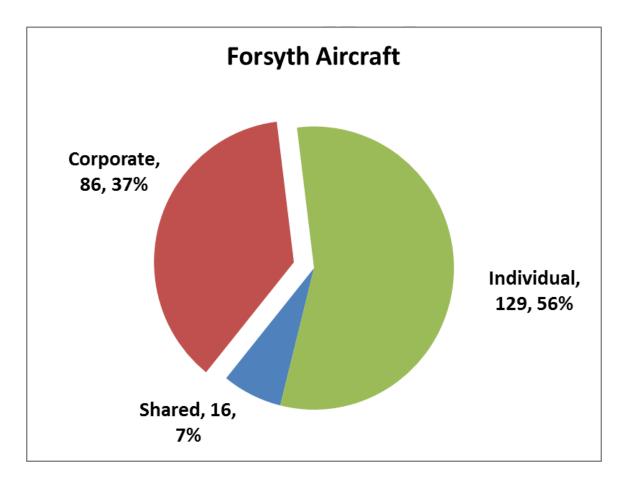

ti-engine and 16 jet aircraft, many of which are used in business aviation activities by local companies and individuals. (Figure 29)

But the 86 aircraft based at Smith Reynolds Airport are a small portion of the total of 231 aircraft registered in Forsyth County. Over a third (37%) of these 231 aircraft are registered to corporations and it is likely that many of the other aircraft registered to individuals or partnerships are also used in business aviation to some extent (Figure 29). At least several of these crafts' owners might prefer to be based at the airport if impediments such as overlapping county and city property taxes and limited hangar space were remediated. This market opportunity is evidenced by the presence of 43 requests on the airport's August 2017 hangar waiting list.



## Forsyth Pilots

The depth of the Winston-Salem aviation sector is further revealed by the significant population of active pilots registered in Forsyth County. As of October 2017 there are 537 licensed pilots in the county. This total includes 261 people certified as either Commercial (90) or Airline Transport (171) Pilots (Figure 31). A commercial pilot license permits the holder to act as a pilot of an aircraft and be paid for his/her work. An Airline Transport Pilot (ATP) certificate, the highest level of aircraft pilot certificate, authorizes the holder to act as a pilot-in-command on scheduled air carrier service.



# **Business Aviation-Enabled Prospect Dataset Construction**

The economic contribution of the Smith Reynolds Airport would increase if the airport supported more b