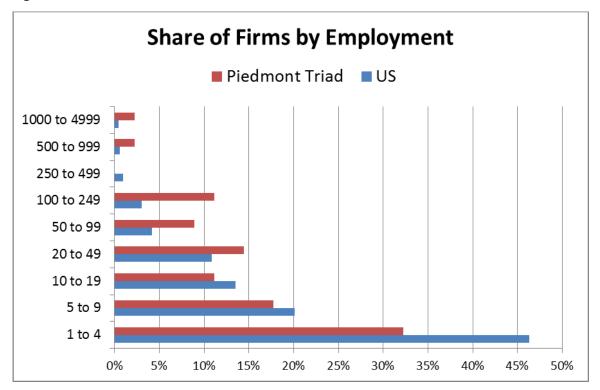

es | Piedmont Triad |        |        |
|--------------|---------------|----------------|--------|--------|
| Employment   | #Firms        | %Firms         | #Firms | %Firms |
| 1 to 4       | 11,999        | 46%            | 29     | 32%    |
| 5 to 9       | 5,219         | 20%            | 16     | 18%    |
| 10 to 19     | 3,501         | 14%            | 10     | 11%    |
| 20 to 49     | 2,818         | 11%            | 13     | 14%    |
| 50 to 99     | 1,075         | 4%             | 8      | 9%     |
| 100 to 249   | 780           | 3%             | 10     | 11%    |
| 250 to 499   | 242           | 1%             | 0      | 0%     |
| 500 to 999   | 161           | 1%             | 2      | 2%     |
| 1000 to 4999 | 117           | 0%             | 2      | 2%     |

Figure 15



The Piedmont Triad region's skew toward larger Aviation Industry Cluster firms is reflected in the disproportionately large share of the region's aviation-related employment derived from its largest companies. The region's 10 largest firms (Figure 16) account for 80 percent of the aviation employment and the largest three firms – Honda Aircraft, HAECO and Rockwell Collins – employ 68 percent of the total Piedmont Triad aviation workforce.

Nationally the presence of large firms creates opportunities for the establishment and growth of numerous smaller firms as suppliers and service providers. In the Piedmont Triad the current dominance of large firms and the relative scarcity of smaller firms suggest that the region's aviation cluster remains relatively immature. It is likely that the ra