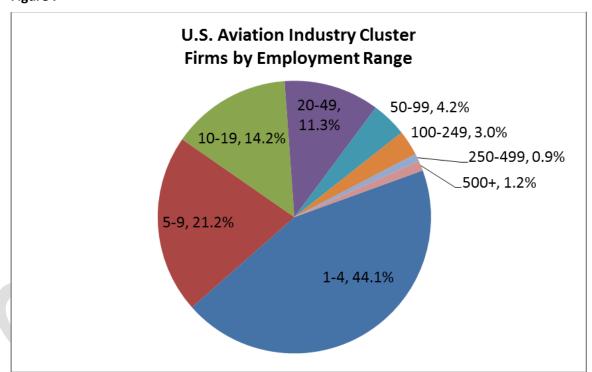

## Employment

The dichotomy between public perception and reality is clear in the distribution of Aviation Industry Cluster firms by employment size and revenues. In contrast to the public image, the Aviation Industry Cluster firm population parallels that of the United States economy in general in being overwhelming small businesses. The largest share (44%) of United States Aviation Industry Cluster firms employ fewer than 5 people and nearly two-thirds (65.2%) of the industry has fewer than 10 employees (Figure 7).

Firms in this size range are generally not the targets of conventional economic development strategies which require larger individual firm economic impacts to justify the time and effort required for successful outcomes. But the dominance of smaller firms should not obscure the sizable population of Aviation Industry Cluster firms whose larger impacts validate them as significant Air Commerce economic development prospects. There are nearly 6,000 aviation firms employing more than 50 people, 1,300+ employing more than 100 people, and 540 with more than 250 employees.