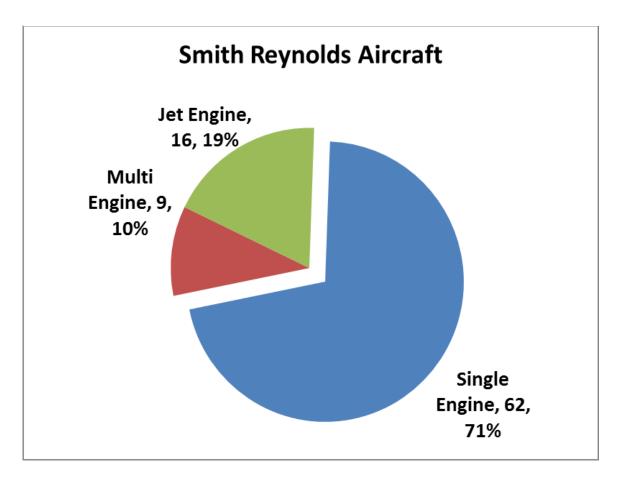

### Figure 3

airport serves 87 aircraft based there and has approximately 45,000 take-offs and landings (operations) annually. It retains its status as one of only 84 airports (out of 2,954 Public Use Airports) designated by the Federal Aviation Authority (FAA) as a "National" airport in recognition of its role in local providing communities with access to markets throughout the United States.