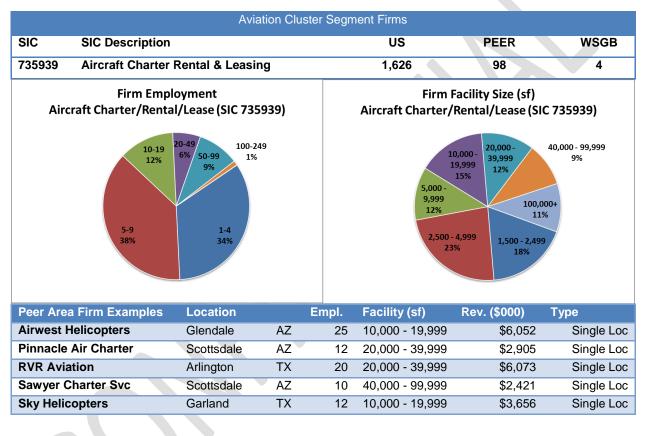

Regional cluster information was combined with the market-defined priorities to construct a "Virtual Portfolio" of achievable business attraction outcomes. By presenting representative business examples this Virtual Portfolio provided a substantive basis to demonstrate resource requirements and potential economic impacts.