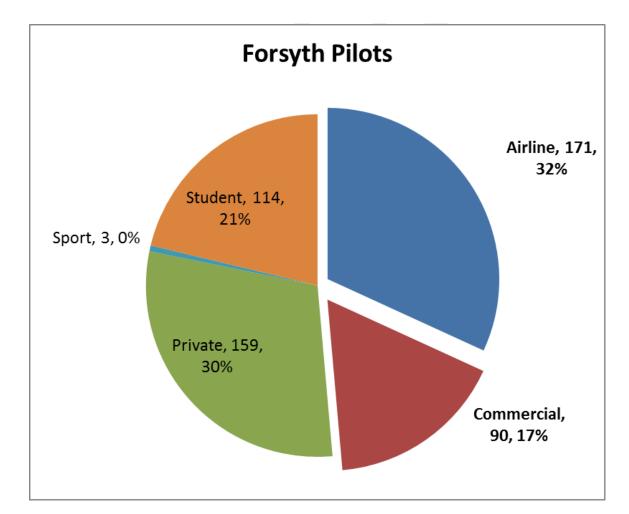

taxes and limited hangar space were remediated. This market opportunity is evidenced by the presence of 43 requests on the airport's August 2017 hangar waiting list.



## Forsyth Pilots

The depth of the Winston-Salem aviation sector is further revealed by the significant population of active pilots registered in Forsyth County. As of October 2017 there are 537 licensed pilots in the county. This total includes 261 people certified as either Commercial (90) or Airline Transport (171) Pilots (Figure 31). A commercial pilot license permits the holder to act as a pilot of an aircraft and be paid for his/her work. An Airline Transport Pilot (ATP) certificate, the highest level of aircraft pilot certificate, authorizes the holder to act as a pilot-in-command on scheduled air carrier service.



# **Business Aviation-Enabled Prospect Dataset Construction**

The economic contribution of the Smith Reynolds Airport would increase if the airport supported more business aviation by existing firms in the area and by new firms attracted to Winston-Salem. A dataset of United States, Peer and Winston-Salem Aviation-Enabled prospect firms was constructed to examine the scale and characteristics of that opportunity. Industry literature on business aviation use parameters was incorporated to define the relevant population of current and prospective Business Aviation users for the United States Peer and Winston-Salem:

- Ownership: Headquarters and Sole Locations
- Industry sectors: Manufacturing, Finance, Insurance, Real Estate, Business, Professional and Medical Services
- Annual Revenues