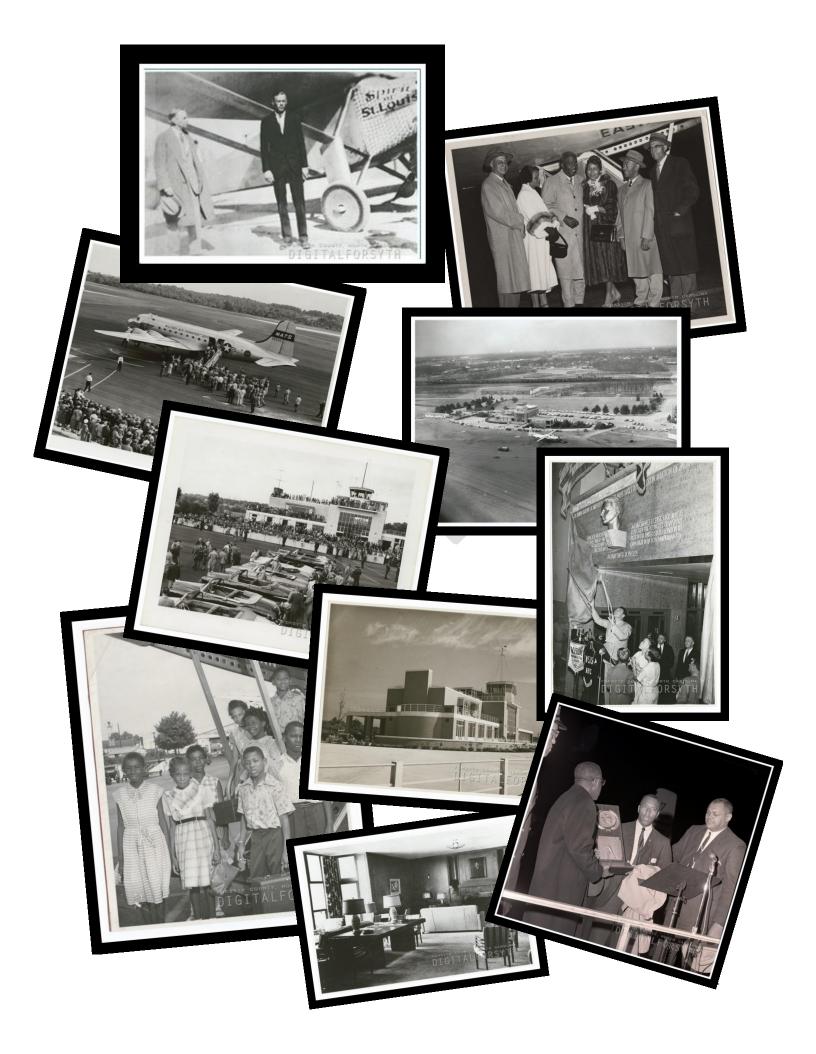

Historically Smith Reynolds Airport occupied a large role in Winston-Salem's culture and economic history but its current status is that of a modest general aviation airport. For much of its history from its founding in 1927 the airport was a center of civic identity and pride. In its early decades the airport aided the national expansion of many of Winston-Salem's pioneering industrialists, with commercial aviation and private business aircraft commuter flights serving East Coast major cities. By the early 1960s operations at Smith Reynolds Airport had grown to make it the most active airport in North Carolina and among the most active in the nation.

In addition to providing substantial commercial and business aviation services supporting growth of the City's industrial sectors, Smith Reynolds Airport also served as an "incubator" for the development of Piedmont Airlines, a seminal airline in the Southeast United States. Piedmont Airlines was founded in 1940, originally as an airplane repair service and a pilot training school. From its base at Smith Reynolds Airport, Piedmont Airlines evolved into a pioneering provider of passenger flight service in the southeast. Piedmont Airlines eventually grew into a national leader before being acquired in 1989 by USAir. In its decades of hub operation in Winston-Salem, Piedmont Airlines created a legacy of technical and management expertise that seeded the region's aviation industrial cluster. Arguably, without the economic ancestry of Piedmont Airlines there would be no TIMCO/HAECO, Honda Aircraft or B/E Aerospace.

The cessation of commercial passenger service at Smith Reynolds Airport in 2000 has contributed to a gradual diminution of public awareness and perceived value of the airport. Nonetheless the airport continues an important though less visible role as a center of business aviation for a significant amount of corporate jet and large aircraft charter activity. With its proximity to downtown Winston-Salem the airport provides an effective base of operations for corporate aircraft, air charter services, general aviation, and air cargo. Corporate executives from large and expanding, mid-sized Winston-Salem companies often travel into and out of Smith Reynolds Airport in order to conduct normal business between their home and satellite offices. Officials and group travelers associated with Wake Forest University and Wake Forest Baptist Medical Center make frequent use of private, corporate and charter air services.