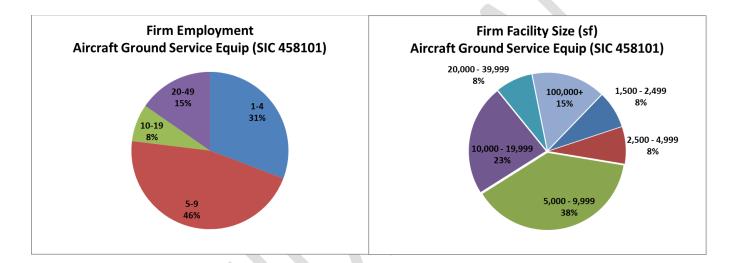

----------------|---------------|----|-----|-----------------|----------|------------|
| Turbomeca USA                | Grand Prairie | ТΧ | 216 | 100,000+        | N/A      | Subsidiary |
| Unison Industries LLC        | Jacksonville  | FL | 600 | 100,000+        | N/A      | Subsidiary |
| Warnke's Machining           | Arlington     | ТΧ | 7   | 10,000 - 19,999 | \$5,447  | Single Loc |

### Aircraft Ground Support & Service Equipment

|        | Aviation Cluster Segment Firms              |     |      |      |  |  |  |  |
|--------|---------------------------------------------|-----|------|------|--|--|--|--|
| SIC    | SIC Description                             | US  | PEER | WSGB |  |  |  |  |
| 458101 | Aircraft Ground Support & Service Equipment | 169 | 13   | 0    |  |  |  |  |



| Company                      | Location     |    | Empl. | Facility (sf)   | Rev. (\$000) | Туре       |
|------------------------------|--------------|----|-------|-----------------|--------------|------------|
|                              |              |    |       |                 |              |            |
| Bam Denton Mgmt Ventures LLC | Denton       | тх | 5     | 10,000 - 19,999 | \$614        | Single Loc |
| Fbo Hanger                   | Watkins      | CO | 5     | 5,000 - 9,999   | \$582        | Single Loc |
| GAT Airline Ground Support   | Jacksonville | FL | 25    | 100,000+        | \$3,600      | Branch     |
| Gateway Aviation Svc         | Mesa         | AZ | 40    | 100,000+        | \$5,390      | Single Loc |
| Global Aviation Svc          | Phoenix      | A