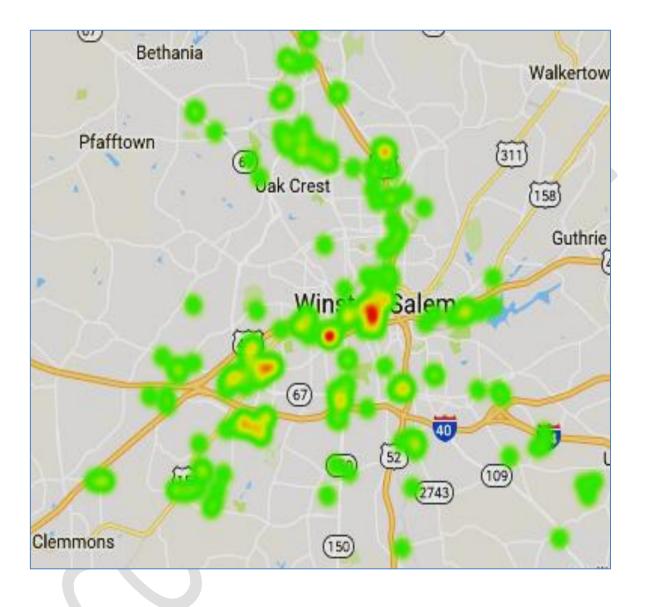

base. The largest share of the City's firms is in the 50-99 employee range (Figure 35). It is remarkable that the largest number (92) of the firm population is those occupying facilities exceeding 100,000 square feet (Figure 36), indicating the significance of the firms' tax base contribution and their relevance to large-scale facility availability such as that at Whitaker Park.



#### Figure 36



Economic strategies enabling the faster growth of existing firms and the attraction of additional comparable firms can be projected to make large contributions to both employment and tax base growth. Moreover, the broad geographic distribution of this firm population (Figure 37) indicates that these economic benefits are likely to accrue across many areas of Winston-Salem and Forsyth County.



## **Ground-Truthing through First-Person Interviews**

The future of Smith Reynolds Airport is at an inflection point: it can continue as is, selfdirected and largely unconnected strategically from other players in the Winston-Salem economy, or it can become a proactive and integrated lever in the innovation-led Knowledge Economy that is the developing vision for Winston-Salem. Smith Reynolds Airport was important in establishing Winston-Salem as a place where innovation happens and it could be important in carrying that vision forward but right now it cannot be described as integrated, innovative or vibrant. Charting a path forward requires understanding the airport's past, present and future potential and this understanding requires conversations with the individuals with first-hand e