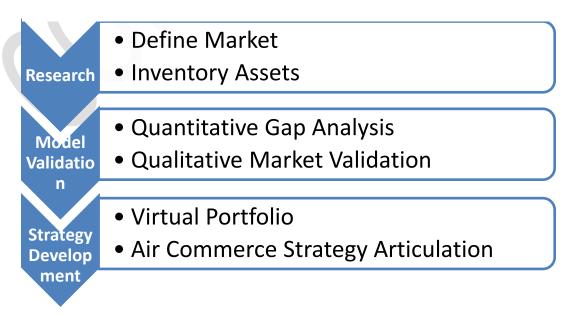

Section 2 presents the rigorous, data-driven and ground-truthed process illustrated in Figure 1 below to answer these questions. This section draws on extensive market research, cluster definition and comparisons with peer aviation centers and key informant interviews to assess the current status of the airport and Air Commerce in Winston-Salem. Hurdles are identified – internal and external; tangible and intangible – that need to be addressed to realize the real potential of airport-driven development for the City and the broader Triad region.

#### Figure 1

The market-based analysis described in Section 2 assessed Winston-Salem's Air Commerce economic development opportunities identified through establishment-level Aviation Industry Cluster comparative analysis of United States and Peer regional economies. This analysis defined Air Commerce Target Sectors and a highly-curated portfolio of representative economic development prospects mapped against currentlyavailable physical properties, as well as describing opportunities capitalizing on the Smith Reynolds Airport to support Winston-Salem's aviation enabled high growth firms.