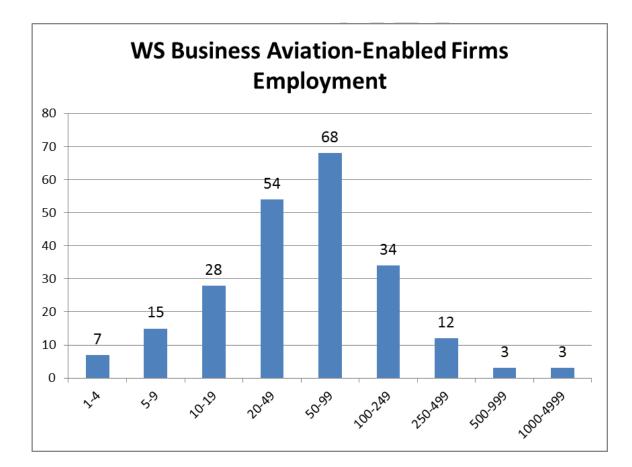

ion and 50-99 employees. Incorporating business aviation into their business models could enable regional and national expansion.





# **Economic Significance**

That Winston-Salem has a comparative advantage among mid-size and larger business aviation prospect firms means that growth either in the number of such firms or in their individual expansion has a compounded economic significance in employment and tax base. The largest share of the City's firms is in the 50-99 employee range (Figure 35). It is remarkable that the largest number (92) of the firm population is those occupying facilities exceeding 100,000 square feet (Figure 36), indicating the significance of the firms' tax base contribution and their relevance to large-scale facility availability such as that at Whitaker Park.



#### Figure 36



Economic strategies enabling the faster growth of existing firms and the attraction of additional comparable firms can be projected to make large contributions to both employment and tax base growth. Moreover, the broad geographic distribution of this firm population (Figure 37) indicates that these economic benefits are likely to accrue across many areas of Winston-Salem and Forsyth County.



## **Ground-Truthing through First-Person Interviews**

The future of Smith Reynolds Airport is at an inflection point: it can continue as is, selfdirected and largely unconnected strategically from other players in the Winston-Salem economy, or it can become a proactive and integrated lever in the innovation-led Knowledge Economy that is the developing vision for Winston-Salem.