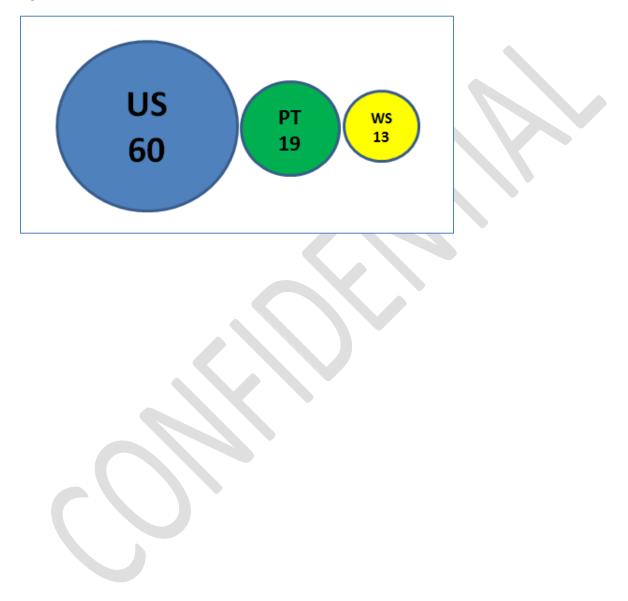

Industry Cluster sectors. These unpopulated industry categories, indicated as black gaps in Figure 17, amount to a cluster density factor of only 32 percent within the Piedmont Triad aviation economy. The 33 aviation firms located in the Winston-Salem MSA are even more concentrated, being present in only 13 of the 60 - only 21.7 percent - of United States Aviation Industry Cluster sectors.

This scarcity suggests that the region may lack local suppliers and service providers whose absence can undermine regional operational efficiencies. At the same time, such "cluster gaps" (Figure 18) can also represent "targets of opportunity" for economic

development that expand the Aviation Cluster, which in turn creates stronger markets for existing and new local services and goods input providers.



| SIC         Description         US         Piedmont Triad           372101         Aircraft Interior Redesigning (Mfrs)         21         :           372102         Aircraft Interior Redesigning (Mfrs)         30         :           372103         Aircraft Interior Redesigning (Mfrs)         22         :           372104         Aircraft Engines to Manufacturers         13           372402         Aircraft Tooling (Mfrs)         2         :           372403         Jet Propulsion Equipment (Mfrs)         9         :           372404         Aircraft Engine Parts to Mfrs         11         :           372804         Aircraft Engine Parts to Mfrs         11         :         :           372804         Aircraft Round Support & Svc Equip to Mfrs         11         :         :           37