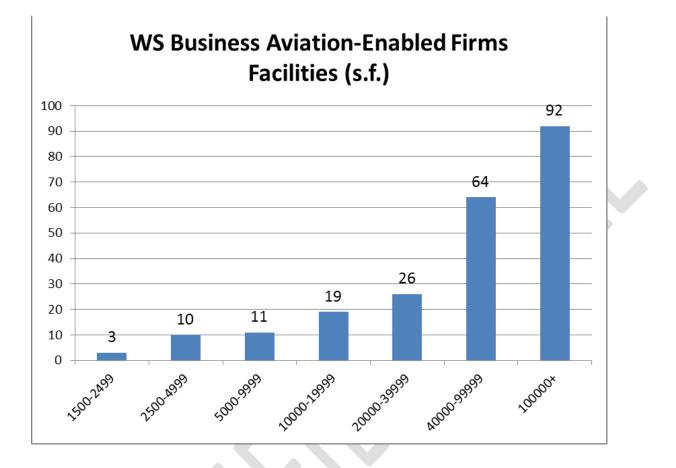

oyees. Incorporating business aviation into their business models could enable regional and national expansion.





# **Economic Significance**

That Winston-Salem has a comparative advantage among mid-size and larger business aviation prospect firms means that growth either in the number of such firms or in their individual expansion has a compounded economic significance in employment and tax base. The largest share of the City's firms is in the 50-99 employee range (Figure 35). It is remarkable that the largest number (92) of the firm population is those occupying facilities exceeding 100,000 square feet (Figure 36), indicating the significance of the firms' tax base contribution and their relevance to large-scale facility availability such as that at Whitaker Park.



#### Figure 36



Economic strategies enabling the faster growth of existing firms and the attraction of additional comparable firms can be projected to make large contributions to both employment and tax base growth. Moreover, the broad geographic distribution of this firm population (Figure 37) indicates that these economic benefits are likely to accrue across many areas of Winston-Salem and Forsyth County.



## **Ground-Truthing through First-Person Interviews**

The future of Smith Reynolds Airport is at an inflection point: it can continue as is, selfdirected and largely unconnected strategically from other players in the Winston-Salem economy, or it can become a proactive and integrated lever in the innovation-led Knowledge Economy that is the developing vision for Winston-Salem. Smith Reynolds Air