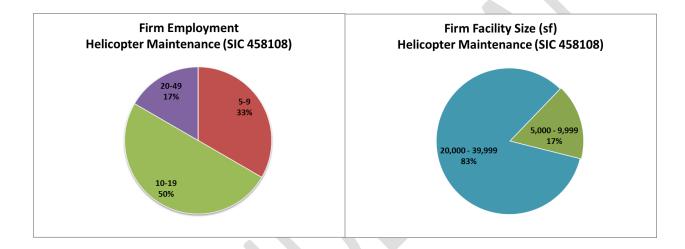

| SIC              | SECTOR DESCRIPTION                                         | # FIRMS   |
|------------------|------------------------------------------------------------|-----------|
| 372101           | Aircraft-Manufacturers                                     | 422       |
| 372102           | Aircraft Interior Redesigning (Mfrs)                       | 21        |
| 372103           | Aircraft/Aircraft Equip Testing (Mfrs)                     | 30        |
| 372106           | Gliders (Mfrs)                                             | 22        |
| 372107           | Aircraft Designing (Mfrs)                                  | 12        |
| 372401           | Aircraft Engines to Manufacturers                          | 13        |
| 372402           | Aircraft Tooling (Mfrs)                                    | 2         |
| 372403           | Jet Propulsion Equipment (Mfrs)                            | 9         |
| 372498           | Aircraft Engines & Engine Parts to Mfrs                    | 172       |
| 372801           | Aircraft Components to Manufacturers                       | 596       |
| 372802           | Aircraft Equipment Mfrs                                    | 204       |
| 372803           | Aircraft Machine Work (Mfrs)                               | 8         |
| 372804           | Aircraft Ground Support & Svc Equip to Mfrs                | 11        |
| 372805           | Aircraft Modifications (Mfrs)                              | 9         |
| 372806           | Aircraft Parts to Assemblers (Mfrs)                        | 16        |
| 372807           | Aircraft Flight Training Equip (Mirs)                      | 24        |
| 372809           | Aircraft Research & Development (Mfrs)                     | 7         |
| 372809           | Aircraft Industrial Fasteners (Mfrs)                       | 5         |
| 381201           | Aerospace Industrias (Mfrs)                                | 2,231     |
| 451201           | Airline Companies                                          | 1,844     |
| 451201           | Ainine Companies<br>Air Cargo Service                      | 2,702     |
| 451202           | Air Cargo Service                                          | 2,702     |
| 452200           | Airplane Rides<br>Aircraft Ground Support & Service Equip  | 169       |
| 458102           | Aircraft Engines to Servicing & Maintenance                | 71        |
| 458103           | Aircraft Ferrying & Transporting Svc                       | 18        |
| 458104           | Aircraft Servicing & Maintenance                           | 2,926     |
| 458104           | Aircraft Storage                                           | 76        |
| 458105           | Airports                                                   | 5,677     |
| 458107           | Airpoits<br>Aircraft Upholsterers                          | 33        |
| 458107           | Helicopter to Servicing & Maintenance                      | 33        |
|                  | Air Traffic Control Tower                                  | 47        |
| 458109<br>458110 | Air franc control tower<br>Aircraft Refinishing & Painting | 39        |
|                  |                                                            |           |
| 458111           | Airline Support Services                                   | 452<br>48 |
| 458112<br>458114 | Aircraft Hangars to Rental & Sales                         |           |
|                  | Aircraft Support Services                                  | 24        |
| 458116           | Aircraft to Restore & Customize                            |           |
| 472901           | Airline Ticket Agencies                                    | 320       |
| 508809           | Aircraft Parts to Reclaiming (Whls)                        | 6         |
| 508814           | Aircraft Brokers (Whis)                                    | 136       |
| 508817           | Aircraft Avionics to Sales & Service (Whls)                | 257       |
| 508819           | Aircraft Engines (Whis)                                    | 49        |
| 517223           | Aviation Fuel (Whls)                                       | 121       |
| 559905           | Aircraft-Dealers                                           | 2,457     |
| 559907           | Hang Gliders                                               | 83        |
| 559908           | Aircraft Equipment Parts & Supplies                        | 1,768     |
| 559912           | Aeronautical Supplies                                      | 10        |
| 594523           | Airplanes to Model                                         | 18        |
| 731903           | Advertising to Aerial                                      | 110       |
| 733509           | Aerial Patrol & Inspection Service                         | 5         |
| 735939           | Aircraft Charter Rental & Leasing Svc                      | 1,626     |
| 762214           | Aircraft Radio Servicing                                   | 16        |
| 769994           | Propellers-Repairing                                       | 16        |
| 829917           | Aircraft Schools                                           | 976       |
| 829943           | Flight Aircraft Instruction                                | 261       |
| 871185           | Aviation Engineers                                         | 14        |
| 874109           | Aircraft Management Services                               | 48        |
| 874402           | Aerospace Support Services to Technical                    | 61        |
| 874822           | Aviation Consultants                                       | 555       |
| 899944           | Air Flight Attendants                                      | 5         |
| 962108           | Aircraft Inspection                                        | 10        |
|                  | TOTAL FIRM POPULATION                                      | 26,919    |