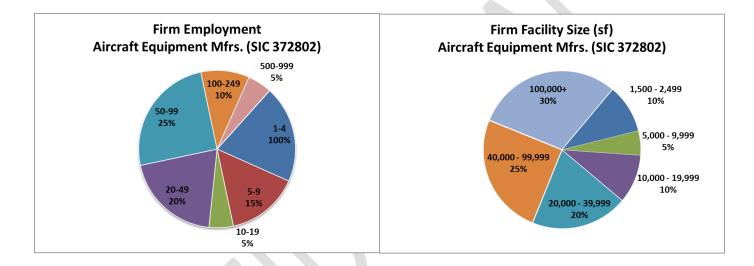

#### US Aviation Industry Cluster Firm Activity Distribution

As reflected in Figure 5, activity by aviation establishments is distributed widely but unevenly across the constituent sectors of the Aviation Industry Cluster. The 60 constituent Aviation Industry Cluster sectors vary widely in their specificity and therefore drawing conclusions about industry composition from the share of firms in any given sector is problematic. The number of establishments range from the largest number of 5,677 in the Airports sector (SIC 458106) to as few as 2 establishments in the Aircraft Tooling sector (SIC 372402).

It is nonetheless apparent that the distribution of the aviation industry establishments is relatively concentrated in a small set of industry cluster sectors. The ten largest sectors constitute 22,803 establishments or 85 percent of the Aviation Industry Cluster establishment population (Figure 6). Such concentration can reasonably be interpreted to indicate that certain sets of activities are essential and fundamental to the vitality of any region's Air Commerce economy.

#### Figure 6

| 10 Largest US Aviation Cluster Sectors   | # Firms | % Firms |
|------------------------------------------|---------|---------|
| 1. Airports                              | 4,716   | 18.5%   |
| 2. Aircraft Servicing & Maintenance      | 2,964   | 11.6%   |
| 3. Aircraft to Dealers                   | 2,613   | 10.2%   |
| 4. Aerospace Industries Manufacturers    | 2,308   | 9.0%    |
| 5. Airline Companies                     | 1,896   | 7.4%    |
| 6. Aircraft Equipment Parts & Supplies   | 1,778   | 7.0%    |
| 7. Aircraft Charter Rental & Leasing Svc | 1,651   | 6.5%    |
| 8. Aerial Applicators                    | 1,156   | 4.5%    |
| 9. Aircraft Schools                      | 1,008   | 3.9%    |
| 10. Aircraft Components to Manufacturers | 600     | 2.3%    |
| Other 50 Cluster Sectors                 | 4,116   | 15.0%   |