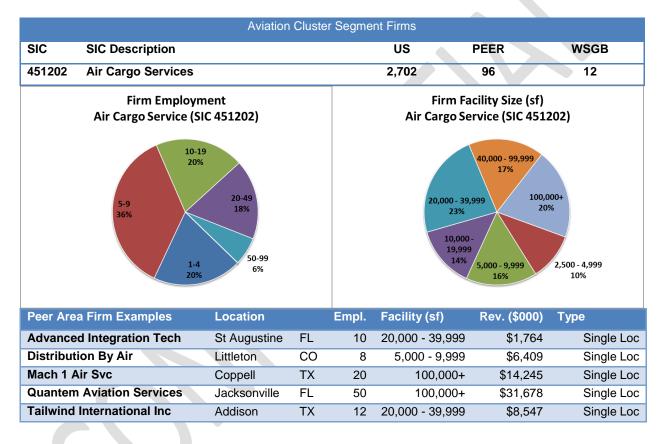

| SIC              | SECTOR DESCRIPTION                                         | # FIRMS   |
|------------------|------------------------------------------------------------|-----------|
| 372101           | Aircraft-Manufacturers                                     | 422       |
| 372102           | Aircraft Interior Redesigning (Mfrs)                       | 21        |
| 372103           | Aircraft/Aircraft Equip Testing (Mfrs)                     | 30        |
| 372106           | Gliders (Mfrs)                                             | 22        |
| 372107           | Aircraft Designing (Mfrs)                                  | 12        |
| 372401           | Aircraft Engines to Manufacturers                          | 13        |
| 372402           | Aircraft Tooling (Mfrs)                                    | 2         |
| 372403           | Jet Propulsion Equipment (Mfrs)                            | 9         |
| 372498           | Aircraft Engines & Engine Parts to Mfrs                    | 172       |
| 372801           | Aircraft Components to Manufacturers                       | 596       |
| 372802           | Aircraft Equipment Mfrs                                    | 204       |
| 372803           | Aircraft Machine Work (Mfrs)                               | 8         |
| 372804           | Aircraft Ground Support & Svc Equip to Mfrs                | 11        |
| 372805           | Aircraft Modifications (Mfrs)                              | 9         |
| 372806           | Aircraft Parts to Assemblers (Mfrs)                        | 16        |
| 372807           | Aircraft Flight Training Equip (Mirs)                      | 24        |
| 372809           | Aircraft Research & Development (Mfrs)                     | 7         |
| 372809           | Aircraft Industrial Fasteners (Mfrs)                       | 5         |
| 381201           | Aerospace Industrias (Mfrs)                                | 2,231     |
| 451201           | Airline Companies                                          | 1,844     |
| 451201           | Ainine Companies<br>Air Cargo Service                      | 2,702     |
| 451202           | Air Cargo Service                                          | 2,702     |
| 452200           | Airplane Rides<br>Aircraft Ground Support & Service Equip  | 169       |
| 458102           | Aircraft Engines to Servicing & Maintenance                | 71        |
| 458103           | Aircraft Ferrying & Transporting Svc                       | 18        |
| 458104           | Aircraft Servicing & Maintenance                           | 2,926     |
| 458104           | Aircraft Storage                                           | 76        |
| 458105           | Airports                                                   | 5,677     |
| 458107           | Airpoits<br>Aircraft Upholsterers                          | 33        |
| 458107           | Helicopter to Servicing & Maintenance                      | 33        |
|                  | Air Traffic Control Tower                                  | 47        |
| 458109<br>458110 | Air franc control tower<br>Aircraft Refinishing & Painting | 39        |
|                  |                                                            |           |
| 458111           | Airline Support Services                                   | 452<br>48 |
| 458112<br>458114 | Aircraft Hangars to Rental & Sales                         |           |
|                  | Aircraft Support Services                                  | 24        |
| 458116           | Aircraft to Restore & Customize                            |           |
| 472901           | Airline Ticket Agencies                                    | 320       |
| 508809           | Aircraft Parts to Reclaiming (Whls)                        | 6         |
| 508814           | Aircraft Brokers (Whis)                                    | 136       |
| 508817           | Aircraft Avionics to Sales & Service (Whls)                | 257       |
| 508819           | Aircraft Engines (Whis)                                    | 49        |
| 517223           | Aviation Fuel (Whls)                                       | 121       |
| 559905           | Aircraft-Dealers                                           | 2,457     |
| 559907           | Hang Gliders                                               | 83        |
| 559908           | Aircraft Equipment Parts & Supplies                        | 1,768     |
| 559912           | Aeronautical Supplies                                      | 10        |
| 594523           | Airplanes to Model                                         | 18        |
| 731903           | Advertising to Aerial                                      | 110       |
| 733509           | Aerial Patrol & Inspection Service                         | 5         |
| 735939           | Aircraft Charter Rental & Leasing Svc                      | 1,626     |
| 762214           | Aircraft Radio Servicing                                   | 16        |
| 769994           | Propellers-Repairing                                       | 16        |
| 829917           | Aircraft Schools                                           | 976       |
| 829943           | Flight Aircraft Instruction                                | 261       |
| 871185           | Aviation Engineers                                         | 14        |
| 874109           | Aircraft Management Services                               | 48        |
| 874402           | Aerospace Support Services to Technical                    | 61        |
| 874822           | Aviation Consultants                                       | 555       |
| 899944           | Air Flight Attendants                                      | 5         |
| 962108           | Aircraft Inspection                                        | 10        |
|                  | TOTAL FIRM POPULATION                                      | 26,919    |