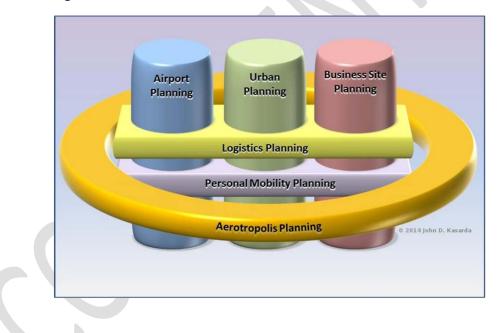

Building on this last principle for aerotropolis development, success requires that the airport has to be connected in multiple senses to both community and businesses; it has to be an asset - visually, functionally and strategically. Opportunities exist to infuse more energy into major developments underway and pending in Winston-Salem by examining Smith Reynolds Airport in the context of a new, general aviation airport–focused aerotropolis model. Planned investments need to include consideration of the costs and benefits of (1) inside the airport fence, (2) mutually beneficial outside the fence, and (3) last-mile (close to the destination) developments holistically, achieving synergies where few currently exist.

Figure 2 illustrates the idealized golden ring of Aerotropolis planning which crosses (and integrates) airport, urban, and business site planning domains. Aerotropolis planning is unique in that business, urban, airport, and surface transport objectives are addressed together to foster personal and logistics mobility along with economically and socially desirable urban development. Such integrated planning can serve as an antidote to the chaos, congestion, and unsightliness that have resulted from organic, haphazard development around so many airports, detracting from the operational functionality and image of these areas. When a prospect arises to link airport development with other emerging opportunities, such as a Whitaker Park, communities can proactively address the silo-ed (fragmented) efforts that result in sub-optimal results for the airport, aviation-impacted businesses, surrounding municipalities, and the broader region.

Figure 2

In August 2017 the Winston-Salem Chamber of Commerce engaged the consultants to assist the Chamber in developing a strategy applying aerotropolis principles in leveraging Smith Reynolds Airport to enhance the city's economic development efforts. In particular, that strategy would address the airport's role as a complementary and reinforcing asset to the Whitaker Park and Innovation Quarter development initiatives. While it is unlikely that Smith Reynolds Airport will become a commercial airport again, the airport area (including Winston-Salem's development of Whitaker Park) still stands to benefit significantly from implementing a number of aerotropolis principles. The key is to manage development according to a plan that identifies and recognizes the strengths and weaknesses of the airport and its surrounding area and also identifies the appropriate opportunities to leverage the aerotropolis model.