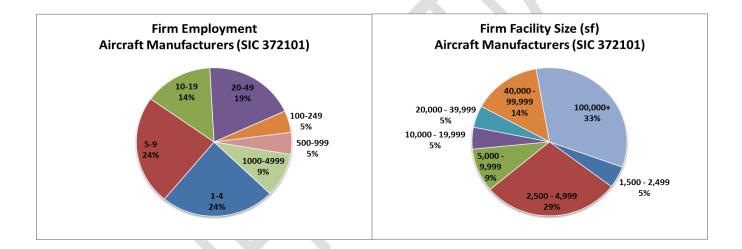

------|------------|
| Welborn Farm<br>Airport    | 458106 | Airports                                 | Boonville   | Yadkin   | 1  | 1,500 -<br>2,499 | \$57,000    | Single Loc |
| Whiteheart Farm<br>Airport | 735939 | Aircraft Charter<br>Rental & Leasing Svc | Lewisville  | Forsyth  | 1  | 1 - 1,499        | \$136,000   | Single Loc |

**APPENDIX 3** 

# PEER AIRPORT VIRTUAL PORTFOLIO SECTOR FIRM POPULATIONS

#### **Aircraft Engines & Engine Parts-Manufacturers**

|        | Aviation Cluster Segment Firms          |     |      |      |  |  |  |
|--------|-----------------------------------------|-----|------|------|--|--|--|
| SIC    | SIC Description                         | US  | PEER | WSGB |  |  |  |
| 372498 | Aircraft Engines & Engine Parts to Mfrs | 172 | 17   | 0    |  |  |  |



| Company                     | Location      |    | Empl. | Facility (sf)   | Rev. (\$000) | Туре       |
|-----------------------------|---------------|----|-------|-----------------|--------------|------------|
| A D S US Sport Aircraft LLC | Addison       | ТΧ | 3     | 2,500 - 4,999   | \$1,106      | Single Loc |
| Aero Country East Assn LLC  | Mckinney      | ТΧ | 3     | 2,500 - 4,999   | \$1,512      | Single Loc |
| Aeroworks Inc               | Denver        | CO | 15    | 10,000 - 19,999 | \$11,828     | Single Loc |
| Ahlers Aerospace Inc        | Hurst         | ТΧ | 30    | 40,000 - 99,999 | \$26,036     | Single Loc |
| Air Command Intl            | Caddo Mills   | ТΧ | 3     | 2,500 - 4,999   | \$1,521      | Single Loc |
| Air Command Intl            | Caddo Mills   | Т