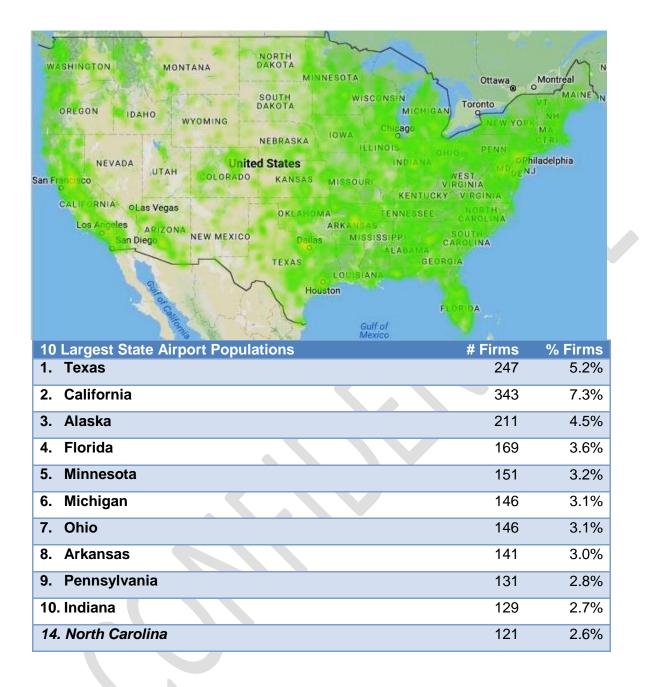

It is nonetheless apparent that the distribution of the aviation industry establishments is relatively concentrated in a small set of industry cluster sectors. The ten largest sectors constitute 22,803 establishments or 85 percent of the Aviation Industry Cluster establishment population (Figure 6). Such concentration can reasonably be interpreted to indicate that certain sets of activities are essential and fundamental to the vitality of any region's Air Commerce economy.

#### Figure 6

| 10 Largest US Aviation Cluster Sectors   | # Firms | % Firms |
|------------------------------------------|---------|---------|
| 1. Airports                              | 4,716   | 18.5%   |
| 2. Aircraft Servicing & Maintenance      | 2,964   | 11.6%   |
| 3. Aircraft to Dealers                   | 2,613   | 10.2%   |
| 4. Aerospace Industries Manufacturers    | 2,308   | 9.0%    |
| 5. Airline Companies                     | 1,896   | 7.4%    |
| 6. Aircraft Equipment Parts & Supplies   | 1,778   | 7.0%    |
| 7. Aircraft Charter Rental & Leasing Svc | 1,651   | 6.5%    |
| 8. Aerial Applicators                    | 1,156   | 4.5%    |
| 9. Aircraft Schools                      | 1,008   | 3.9%    |
| 10. Aircraft Components to Manufacturers | 600     | 2.3%    |
| Other 50 Cluster Sectors                 | 4,116   | 15.0%   |