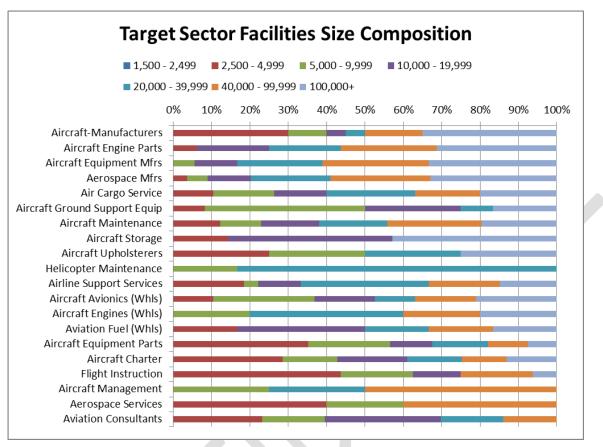

#### US Aviation Industry Cluster Firm Activity Distribution

As reflected in Figure 5, activity by aviation establishments is distributed widely but unevenly across the constituent sectors of the Aviation Industry Cluster. The 60 constituent Aviation Industry Cluster sectors vary widely in their specificity and therefore drawing conclusions about industry composition from the share of firms in any given sector is problematic. The number of establishments range from the largest number of 5,677 in the Airports sector (SIC 458106) to as few as 2 establishments in the Aircraft Tooling sector (SIC 372402).

It is nonetheless apparent that the distribution of the aviation industry establishments is relatively concentrated in a small set of industry cluster sectors. The ten largest sectors constitute 22,803 establishments or 85 percent of the Aviation Industry Cluster establishment population (Figure 6). Such concentration can reasonably be interpreted to indicate that certain sets of activities are essential and fundamental to the vitality of any region's Air Commerce economy.

#### Figure 6

| 10 Largest US Aviation Cluster Sectors   | # Firms | % Firms |
|------------------------------------------|---------|---------|
| 1. Airports                              | 4,716   | 18.5%   |
| 2. Aircraft Servicing & Maintenance      | 2,964   | 11.6%   |
| 3. Aircraft to Dealers                   | 2,613   | 10.2%   |
| 4. Aerospace Industries Manufacturers    | 2,308   | 9.0%    |
| 5. Airline Companies                     | 1,896   | 7.4%    |
| 6. Aircraft Equipment Parts & Supplies   | 1,778   | 7.0%    |
| 7. Aircraft Charter Rental & Leasing Svc | 1,651   | 6.5%    |
| 8. Aerial Applicators                    | 1,156   | 4.5%    |
| 9. Aircraft Schools                      | 1,008   | 3.9%    |
| 10. Aircraft Components to Manufacturers | 600     | 2.3%    |
| Other 50 Cluster Sectors                 | 4,116   | 15.0%   |