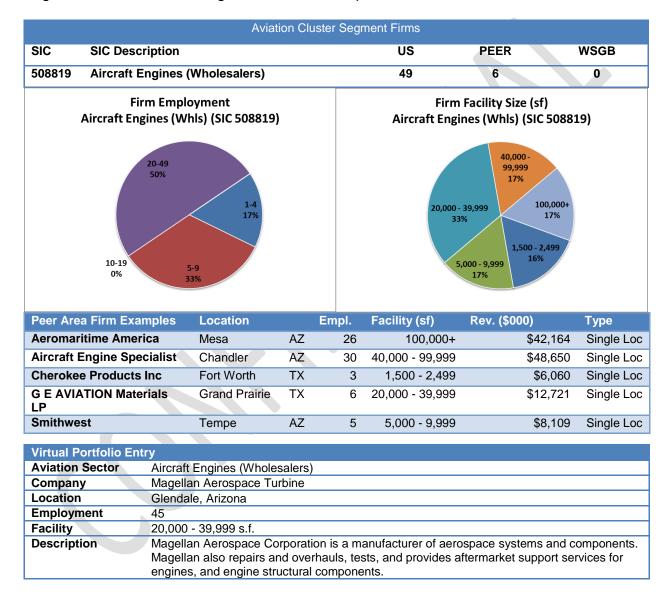

e feet.



| Description | Simtek, Inc. is a manufacturer of simulated instruments, displays and control panels used in |
|-------------|----------------------------------------------------------------------------------------------|
|             | commercial and military flight simulators and training devices.                              |

#### Aircraft Engines (Wholesalers) SIC 508819

The sector consists of establishments primarily engaged in the wholesale distribution of aviation transportation equipment and supplies. This sector is relatively limited with 49 United States firms of which 6 are located in Peer Airport regions and none in the Winston-Salem/Greensboro area. The sector is dominated by small employer firms with large facilities, with 50% larger than 100,000 square feet.



#### Aviation Fuel (Wholesalers) SIC 517223

The sector consists of establishments primarily engaged in the wholesale distribution of aviation fuel. This sector is an active one 121 United States firms of which 6 are located in Peer Airport regions and none in the Winston-Salem/Greensboro area. The sector is dominated by modest scale firms with none larger than 50 employees, while the facility sizes varied widely.



| Virtual Portfolio Entry |                                                                                                                                                                                                             |  |  |  |
|-------------------------|-----------------------------------------------------------------------------------------------------------