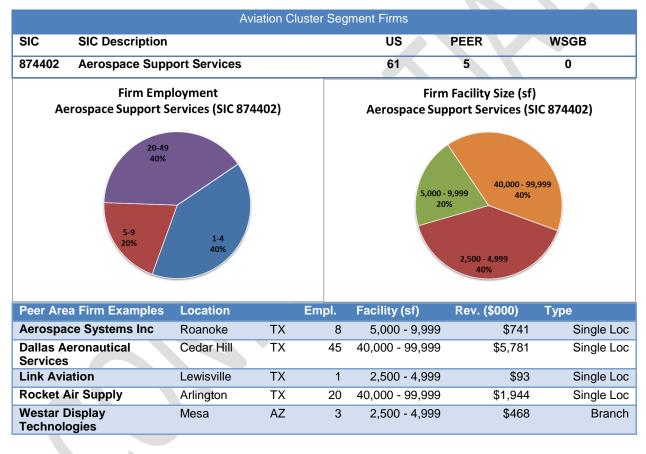

Regional cluster information was combined with the market-defined priorities to construct a "Virtual Portfolio" of achievable business attraction outcomes. By presenting representative business examples this Virtual Portfolio provided a substantive basis to demonstrate resource requirements and potential economic impacts.