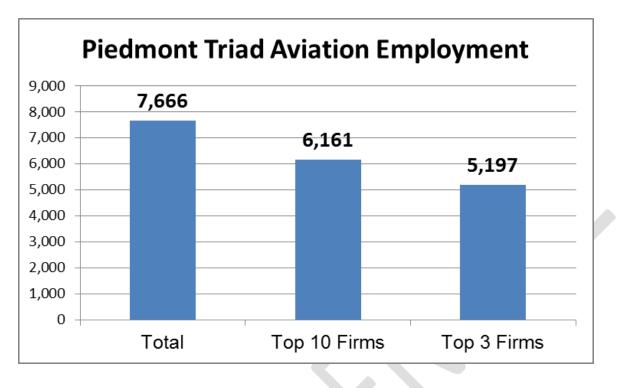

ed employment derived from its largest companies. The region's 10 largest firms (Figure 16) account for 80 percent of the aviation employment and the largest three firms – Honda Aircraft, HAECO and Rockwell Collins – employ 68 percent of the total Piedmont Triad aviation workforce.

Nationally the presence of large firms creates opportunities for the establishment and growth of numerous smaller firms as suppliers and service providers. In the Piedmont Triad the current dominance of large firms and the relative scarcity of smaller firms suggest that the region's aviation cluster remains relatively immature. It is likely that the rapid pace of larger firm development in the region has not been matched by a comparable rate of growth by the region's population of aviation industry suppliers.



| Co  | mpany                      | Cluster Sector                      | Location          |                | Jobs  |
|-----|----------------------------|-------------------------------------|-------------------|----------------|-------|
| 1.  | Honda Aircraft<br>Co LLC   | Aircraft Manufacturers              | Greensboro        | Guilford       | 1,900 |
| 2.  | HAECO<br>Americas          | Aircraft Maintenance                | Greensboro        | Guilford       | 1,650 |
| 3.  | Rockwell Collins           | Aircraft Components<br>(Mfrs)       | Winston-<br>Salem | Forsyth        | 1,647 |
| 4.  | Aerospace<br>Products Intl | Aerospace Industries<br>(Mfrs)      | Winston-<br>Salem | Forsyth        | 180   |
| 5.  | Franklin<br>Aerospace      | Aerospace Industries<br>(Mfrs)      | Tho