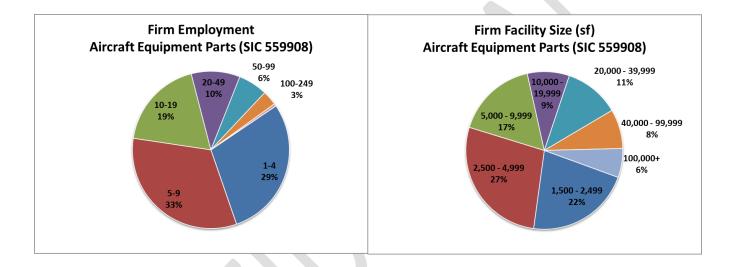

| SIC              | SECTOR DESCRIPTION                                         | # FIRMS   |
|------------------|------------------------------------------------------------|-----------|
| 372101           | Aircraft-Manufacturers                                     | 422       |
| 372102           | Aircraft Interior Redesigning (Mfrs)                       | 21        |
| 372103           | Aircraft/Aircraft Equip Testing (Mfrs)                     | 30        |
| 372106           | Gliders (Mfrs)                                             | 22        |
| 372107           | Aircraft Designing (Mfrs)                                  | 12        |
| 372401           | Aircraft Engines to Manufacturers                          | 13        |
| 372402           | Aircraft Tooling (Mfrs)                                    | 2         |
| 372403           | Jet Propulsion Equipment (Mfrs)                            | 9         |
| 372498           | Aircraft Engines & Engine Parts to Mfrs                    | 172       |
| 372801           | Aircraft Components to Manufacturers                       | 596       |
| 372802           | Aircraft Equipment Mfrs                                    | 204       |
| 372803           | Aircraft Machine Work (Mfrs)                               | 8         |
| 372804           | Aircraft Ground Support & Svc Equip to Mfrs                | 11        |
| 372805           | Aircraft Modifications (Mfrs)                              | 9         |
| 372806           | Aircraft Parts to Assemblers (Mfrs)                        | 16        |
| 372807           | Aircraft Flight Training Equip (Mirs)                      | 24        |
| 372809           | Aircraft Research & Development (Mfrs)                     | 7         |
| 372809           | Aircraft Industrial Fasteners (Mfrs)                       | 5         |
| 381201           | Aerospace Industrias (Mfrs)                                | 2,231     |
| 451201           | Airline Companies                                          | 1,844     |
| 451201           | Ainine Companies<br>Air Cargo Service                      | 2,702     |
| 451202           | Air Cargo Service                                          | 2,702     |
| 452200           | Airplane Rides<br>Aircraft Ground Support & Service Equip  | 169       |
| 458102           | Aircraft Engines to Servicing & Maintenance                | 71        |
| 458103           | Aircraft Ferrying & Transporting Svc                       | 18        |
| 458104           | Aircraft Servicing & Maintenance                           | 2,926     |
| 458104           | Aircraft Storage                                           | 76        |
| 458105           | Airports                                                   | 5,677     |
| 458107           | Airpoits<br>Aircraft Upholsterers                          | 33        |
| 458107           | Helicopter to Servicing & Maintenance                      | 33        |
|                  | Air Traffic Control Tower                                  | 47        |
| 458109<br>458110 | Air franc control tower<br>Aircraft Refinishing & Painting | 39        |
|                  |                                                            |           |
| 458111           | Airline Support Services                                   | 452<br>48 |
| 458112<br>458114 | Aircraft Hangars to Rental & Sales                         |           |
|                  | Aircraft Support Services                                  | 24        |
| 458116           | Aircraft to Restore & Customize                            |           |
| 472901           | Airline Ticket Agencies                                    | 320       |
| 508809           | Aircraft Parts to Reclaiming (Whls)                        | 6         |
| 508814           | Aircraft Brokers (Whis)                                    | 136       |
| 508817           | Aircraft Avionics to Sales & Service (Whls)                | 257       |
| 508819           | Aircraft Engines (Whis)                                    | 49        |
| 517223           | Aviation Fuel (Whls)                                       | 121       |
| 559905           | Aircraft-Dealers                                           | 2,457     |
| 559907           | Hang Gliders                                               | 83        |
| 559908           | Aircraft Equipment Parts & Supplies                        | 1,768     |
| 559912           | Aeronautical Supplies                                      | 10        |
| 594523           | Airplanes to Model                                         | 18        |
| 731903           | Advertising to Aerial                                      | 110       |
| 733509           | Aerial Patrol & Inspection Service                         | 5         |
| 735939           | Aircraft Charter Rental & Leasing Svc                      | 1,626     |
| 762214           | Aircraft Radio Servicing                                   | 16        |
| 769994           | Propellers-Repairing                                       | 16        |
| 829917           | Aircraft Schools                                           | 976       |
| 829943           | Flight Aircraft Instruction                                | 261       |
| 871185           | Aviation Engineers                                         | 14        |
| 874109           | Aircraft Management Services                               | 48        |
| 874402           | Aerospace Support Services to Technical                    | 61        |
| 874822           | Aviation Consultants                                       | 555       |
| 899944           | Air Flight Attendants                                      | 5         |
| 962108           | Aircraft Inspection                                        | 10        |
|                  | TOTAL FIRM POPULATION                                      | 26,919    |