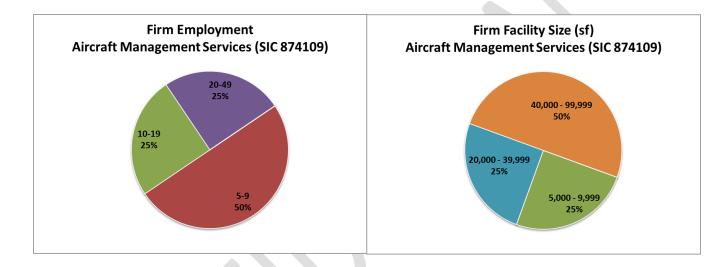

| SIC              | SECTOR DESCRIPTION                                         | # FIRMS   |
|------------------|------------------------------------------------------------|-----------|
| 372101           | Aircraft-Manufacturers                                     | 422       |
| 372102           | Aircraft Interior Redesigning (Mfrs)                       | 21        |
| 372103           | Aircraft/Aircraft Equip Testing (Mfrs)                     | 30        |
| 372106           | Gliders (Mfrs)                                             | 22        |
| 372107           | Aircraft Designing (Mfrs)                                  | 12        |
| 372401           | Aircraft Engines to Manufacturers                          | 13        |
| 372402           | Aircraft Tooling (Mfrs)                                    | 2         |
| 372403           | Jet Propulsion Equipment (Mfrs)                            | 9         |
| 372498           | Aircraft Engines & Engine Parts to Mfrs                    | 172       |
| 372801           | Aircraft Components to Manufacturers                       | 596       |
| 372802           | Aircraft Equipment Mfrs                                    | 204       |
| 372803           | Aircraft Machine Work (Mfrs)                               | 8         |
| 372804           | Aircraft Ground Support & Svc Equip to Mfrs                | 11        |
| 372805           | Aircraft Modifications (Mfrs)                              | 9         |
| 372806           | Aircraft Parts to Assemblers (Mfrs)                        | 16        |
| 372807           | Aircraft Flight Training Equip (Mirs)                      | 24        |
| 372809           | Aircraft Research & Development (Mfrs)                     | 7         |
| 372809           | Aircraft Industrial Fasteners (Mfrs)                       | 5         |
| 381201           | Aerospace Industrias (Mfrs)                                | 2,231     |
| 451201           | Airline Companies                                          | 1,844     |
| 451201           | Ainine Companies<br>Air Cargo Service                      | 2,702     |
| 451202           | Air Cargo Service                                          | 2,702     |
| 452200           | Airplane Rides<br>Aircraft Ground Support & Service Equip  | 169       |
| 458102           | Aircraft Engines to Servicing & Maintenance                | 71        |
| 458103           | Aircraft Ferrying & Transporting Svc                       | 18        |
| 458104           | Aircraft Servicing & Maintenance                           | 2,926     |
| 458104           | Aircraft Storage                                           | 76        |
| 458105           | Airports                                                   | 5,677     |
| 458107           | Airpoits<br>Aircraft Upholsterers                          | 33        |
| 458107           | Helicopter to Servicing & Maintenance                      | 33        |
|                  | Air Traffic Control Tower                                  | 47        |
| 458109<br>458110 | Air franc control tower<br>Aircraft Refinishing & Painting | 39        |
|                  |                                                            |           |
| 458111           | Airline Support Services                                   | 452<br>48 |
| 458112<br>458114 | Aircraft Hangars to Rental & Sales                         |           |
|                  | Aircraft Support Services                                  | 24        |
| 458116           | Aircraft to Restore & Customize                            |           |
| 472901           | Airline Ticket Agencies                                    | 320       |
| 508809           | Aircraft Parts to Reclaiming (Whls)                        | 6         |
| 508814           | Aircraft Brokers (Whis)                                    | 136       |
| 508817           | Aircraft Avionics to Sales & Service (Whls)                | 257       |
| 508819           | Aircraft Engines (Whis)                                    | 49        |
| 517223           | Aviation Fuel (Whls)                                       | 121       |
| 559905           | Aircraft-Dealers                                           | 2,457     |
| 559907           | Hang Gliders                                               | 83        |
| 559908           | Aircraft Equipment Parts & Supplies                        | 1,768     |
| 559912           | Aeronautical Supplies                                      | 10        |
| 594523           | Airplanes to Model                                         | 18        |
| 731903           | Advertising to Aerial                                      | 110       |
| 733509           | Aerial Patrol & Inspection Service                         | 5         |
| 735939           | Aircraft Charter Rental & Leasing Svc                      | 1,626     |
| 762214           | Aircraft Radio Servicing                                   | 16        |
| 769994           | Propellers-Repairing                                       | 16        |
| 829917           | Aircraft Schools                                           | 976       |
| 829943           | Flight Aircraft Instruction                                | 261       |
| 871185           | Aviation Engineers                                         | 14        |
| 874109           | Aircraft Management Services                               | 48        |
| 874402           | Aerospace Support Services to Technical                    | 61        |
| 874822           | Aviation Consultants                                       | 555       |
| 899944           | Air Flight Attendants                                      | 5         |
| 962108           | Aircraft Inspection                                        | 10        |
|                  | TOTAL FIRM POPULATION                                      | 26,919    |