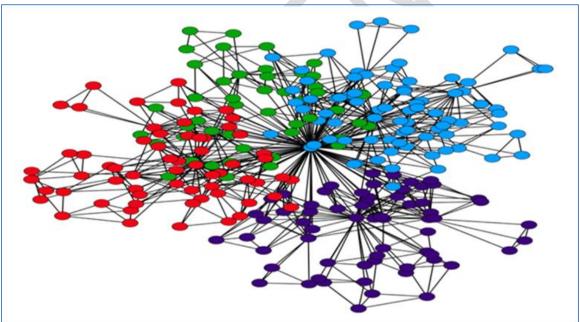

### The United States Aviation Industry though a Cluster Lens

Looking at the industry through an "Industry Cluster" analytical lens provides a more precise examination. An industry cluster is a regional concentration of related industries in a particular location. They consist of companies, suppliers, and service providers, as well as government agencies and other institutions that provide specialized training and education, information, research, and technical support (Figure 4). Clusters enhance productivity and spur innovation by bringing together technology, information, specialized talent, competing companies, academic institution, and other organizations. Close proximity, and the accompanying tight linkages, yield better market insights, more refined researches agendas, larger pools of specialized talent, and faster deployment of new knowledge.

Figure 4

Clusters exist where the economic activities in a set of related industries in a given location reach critical mass. It is at this point that local linkages begin to have a meaningful impact on the performance of companies, and that important opportunities for local collaboration among firms and other organizations in the relevant fields arise. Clusters emerge naturally in the market process, providing productivity benefits to companies as they grow in size. They become attractive to companies looking for a new location and grow through the performance of companies already located there.