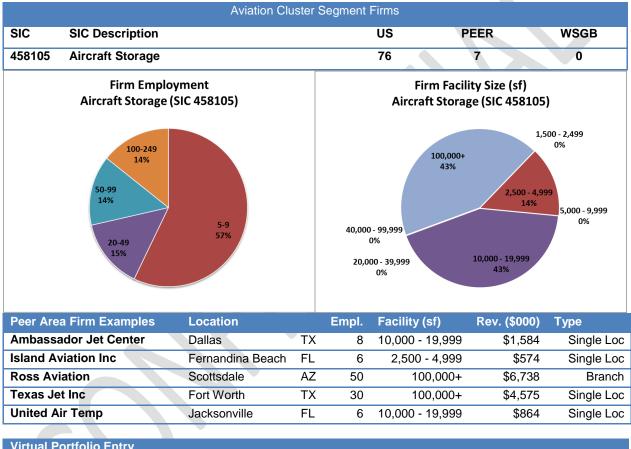

Regional cluster information was combined with the market-defined priorities to construct a "Virtual Portfolio" of achievable business attraction outcomes. By presenting representative business examples this Virtual Portfolio provided a substantive basis to demonstrate resource requirements and potential economic impacts.