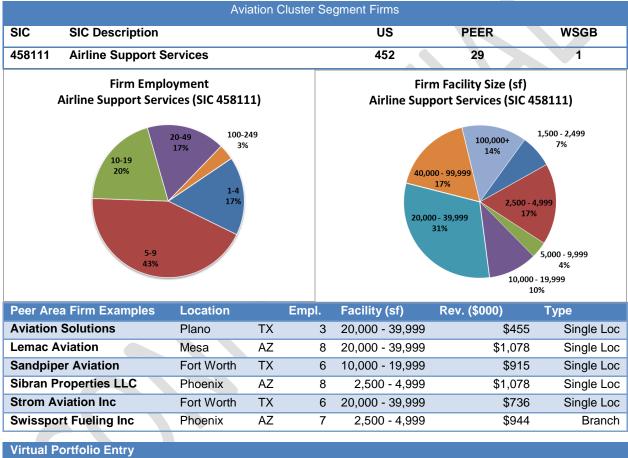

Regional cluster information was combined with the market-defined priorities to construct a "Virtual Portfolio" of achievable business attraction outcomes. By presenting representative business examples this Virtual Portfolio provided a substantive basis to demonstrate resource requirements and potential economic impacts.