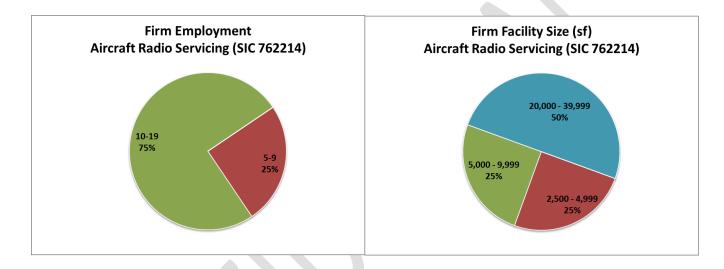

| SIC              | SECTOR DESCRIPTION                                         | # FIRMS   |
|------------------|------------------------------------------------------------|-----------|
| 372101           | Aircraft-Manufacturers                                     | 422       |
| 372102           | Aircraft Interior Redesigning (Mfrs)                       | 21        |
| 372103           | Aircraft/Aircraft Equip Testing (Mfrs)                     | 30        |
| 372106           | Gliders (Mfrs)                                             | 22        |
| 372107           | Aircraft Designing (Mfrs)                                  | 12        |
| 372401           | Aircraft Engines to Manufacturers                          | 13        |
| 372402           | Aircraft Tooling (Mfrs)                                    | 2         |
| 372403           | Jet Propulsion Equipment (Mfrs)                            | 9         |
| 372498           | Aircraft Engines & Engine Parts to Mfrs                    | 172       |
| 372801           | Aircraft Components to Manufacturers                       | 596       |
| 372802           | Aircraft Equipment Mfrs                                    | 204       |
| 372803           | Aircraft Machine Work (Mfrs)                               | 8         |
| 372804           | Aircraft Ground Support & Svc Equip to Mfrs                | 11        |
| 372805           | Aircraft Modifications (Mfrs)                              | 9         |
| 372806           | Aircraft Parts to Assemblers (Mfrs)                        | 16        |
| 372807           | Aircraft Flight Training Equip (Mirs)                      | 24        |
| 372809           | Aircraft Research & Development (Mfrs)                     | 7         |
| 372809           | Aircraft Industrial Fasteners (Mfrs)                       | 5         |
| 381201           | Aerospace Industrias (Mfrs)                                | 2,231     |
| 451201           | Airline Companies                                          | 1,844     |
| 451201           | Ainine Companies<br>Air Cargo Service                      | 2,702     |
| 451202           | Air Cargo Service                                          | 2,702     |
| 452200           | Airplane Rides<br>Aircraft Ground Support & Service Equip  | 169       |
| 458102           | Aircraft Engines to Servicing & Maintenance                | 71        |
| 458103           | Aircraft Ferrying & Transporting Svc                       | 18        |
| 458104           | Aircraft Servicing & Maintenance                           | 2,926     |
| 458104           | Aircraft Storage                                           | 76        |
| 458105           | Airports                                                   | 5,677     |
| 458107           | Airpoits<br>Aircraft Upholsterers                          | 33        |
| 458107           | Helicopter to Servicing & Maintenance                      | 33        |
|                  | Air Traffic Control Tower                                  | 47        |
| 458109<br>458110 | Air franc control tower<br>Aircraft Refinishing & Painting | 39        |
|                  |                                                            |           |
| 458111           | Airline Support Services                                   | 452<br>48 |
| 458112<br>458114 | Aircraft Hangars to Rental & Sales                         |           |
|                  | Aircraft Support Services                                  | 24        |
| 458116           | Aircraft to Restore & Customize                            |           |
| 472901           | Airline Ticket Agencies                                    | 320       |
| 508809           | Aircraft Parts to Reclaiming (Whls)                        | 6         |
| 508814           | Aircraft Brokers (Whis)                                    | 136       |
| 508817           | Aircraft Avionics to Sales & Service (Whls)                | 257       |
| 508819           | Aircraft Engines (Whis)                                    | 49        |
| 517223           | Aviation Fuel (Whls)                                       | 121       |
| 559905           | Aircraft-Dealers                                           | 2,457     |
| 559907           | Hang Gliders                                               | 83        |
| 559908           | Aircraft Equipment Parts & Supplies                        | 1,768     |
| 559912           | Aeronautical Supplies                                      | 10        |
| 594523           | Airplanes to Model                                         | 18        |
| 731903           | Advertising to Aerial                                      | 110       |
| 733509           | Aerial Patrol & Inspection Service                         | 5         |
| 735939           | Aircraft Charter Rental & Leasing Svc                      | 1,626     |
| 762214           | Aircraft Radio Servicing                                   | 16        |
| 769994           | Propellers-Repairing                                       | 16        |
| 829917           | Aircraft Schools                                           | 976       |
| 829943           | Flight Aircraft Instruction                                | 261       |
| 871185           | Aviation Engineers                                         | 14        |
| 874109           | Aircraft Management Services                               | 48        |
| 874402           | Aerospace Support Services to Technical                    | 61        |
| 874822           | Aviation Consultants                                       | 555       |
| 899944           | Air Flight Attendants                                      | 5         |
| 962108           | Aircraft Inspection                                        | 10        |
|                  | TOTAL FIRM POPULATION                                      | 26,919    |