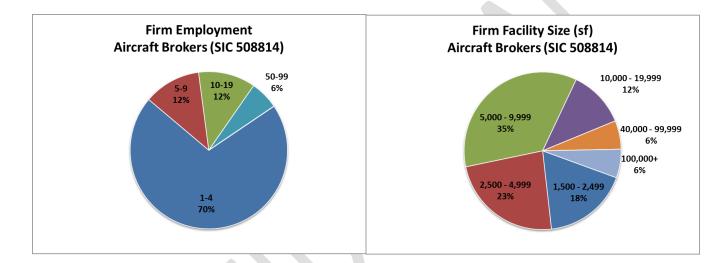

| SIC              | SECTOR DESCRIPTION                                         | # FIRMS   |
|------------------|------------------------------------------------------------|-----------|
| 372101           | Aircraft-Manufacturers                                     | 422       |
| 372102           | Aircraft Interior Redesigning (Mfrs)                       | 21        |
| 372103           | Aircraft/Aircraft Equip Testing (Mfrs)                     | 30        |
| 372106           | Gliders (Mfrs)                                             | 22        |
| 372107           | Aircraft Designing (Mfrs)                                  | 12        |
| 372401           | Aircraft Engines to Manufacturers                          | 13        |
| 372402           | Aircraft Tooling (Mfrs)                                    | 2         |
| 372403           | Jet Propulsion Equipment (Mfrs)                            | 9         |
| 372498           | Aircraft Engines & Engine Parts to Mfrs                    | 172       |
| 372801           | Aircraft Components to Manufacturers                       | 596       |
| 372802           | Aircraft Equipment Mfrs                                    | 204       |
| 372803           | Aircraft Machine Work (Mfrs)                               | 8         |
| 372804           | Aircraft Ground Support & Svc Equip to Mfrs                | 11        |
| 372805           | Aircraft Modifications (Mfrs)                              | 9         |
| 372806           | Aircraft Parts to Assemblers (Mfrs)                        | 16        |
| 372807           | Aircraft Flight Training Equip (Mirs)                      | 24        |
| 372809           | Aircraft Research & Development (Mfrs)                     | 7         |
| 372809           | Aircraft Industrial Fasteners (Mfrs)                       | 5         |
| 381201           | Aerospace Industrias (Mfrs)                                | 2,231     |
| 451201           | Airline Companies                                          | 1,844     |
| 451201           | Ainine Companies<br>Air Cargo Service                      | 2,702     |
| 451202           | Air Cargo Service                                          | 2,702     |
| 452200           | Airplane Rides<br>Aircraft Ground Support & Service Equip  | 169       |
| 458102           | Aircraft Engines to Servicing & Maintenance                | 71        |
| 458103           | Aircraft Ferrying & Transporting Svc                       | 18        |
| 458104           | Aircraft Servicing & Maintenance                           | 2,926     |
| 458104           | Aircraft Storage                                           | 76        |
| 458105           | Airports                                                   | 5,677     |
| 458107           | Airpoits<br>Aircraft Upholsterers                          | 33        |
| 458107           | Helicopter to Servicing & Maintenance                      | 33        |
|                  | Air Traffic Control Tower                                  | 47        |
| 458109<br>458110 | Air franc control tower<br>Aircraft Refinishing & Painting | 39        |
|                  |                                                            |           |
| 458111           | Airline Support Services                                   | 452<br>48 |
| 458112<br>458114 | Aircraft Hangars to Rental & Sales                         |           |
|                  | Aircraft Support Services                                  | 24        |
| 458116           | Aircraft to Restore & Customize                            |           |
| 472901           | Airline Ticket Agencies                                    | 320       |
| 508809           | Aircraft Parts to Reclaiming (Whls)                        | 6         |
| 508814           | Aircraft Brokers (Whis)                                    | 136       |
| 508817           | Aircraft Avionics to Sales & Service (Whls)                | 257       |
| 508819           | Aircraft Engines (Whis)                                    | 49        |
| 517223           | Aviation Fuel (Whls)                                       | 121       |
| 559905           | Aircraft-Dealers                                           | 2,457     |
| 559907           | Hang Gliders                                               | 83        |
| 559908           | Aircraft Equipment Parts & Supplies                        | 1,768     |
| 559912           | Aeronautical Supplies                                      | 10        |
| 594523           | Airplanes to Model                                         | 18        |
| 731903           | Advertising to Aerial                                      | 110       |
| 733509           | Aerial Patrol & Inspection Service                         | 5         |
| 735939           | Aircraft Charter Rental & Leasing Svc                      | 1,626     |
| 762214           | Aircraft Radio Servicing                                   | 16        |
| 769994           | Propellers-Repairing                                       | 16        |
| 829917           | Aircraft Schools                                           | 976       |
| 829943           | Flight Aircraft Instruction                                | 261       |
| 871185           | Aviation Engineers                                         | 14        |
| 874109           | Aircraft Management Services                               | 48        |
| 874402           | Aerospace Support Services to Technical                    | 61        |
| 874822           | Aviation Consultants                                       | 555       |
| 899944           | Air Flight Attendants                                      | 5         |
| 962108           | Aircraft Inspection                                        | 10        |
|                  | TOTAL FIRM POPULATION                                      | 26,919    |