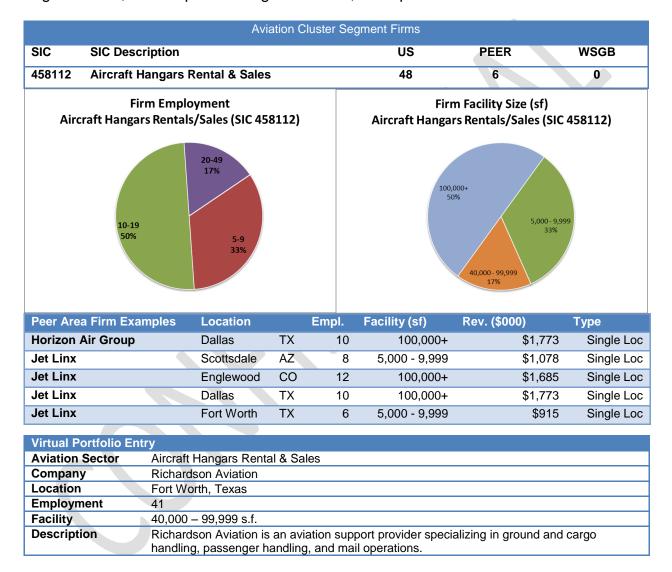

|
| Facility             | 40,000 – 99,999 s.f.                                                                                                                |
| Description          | Konfara Company is an aviation support provider specializing in ground and cargo handling, passenger handling, and mail operations. |

#### Aircraft Hangars Rental & Sales SIC 458112

This sector consists of firms primarily engaged in operating and maintaining hangar facilities for maintaining, and storing aircraft. This sector is relatively limited with 48 United States firms of which 6 are located in Peer Airport regions and none in the Winston-Salem/Greensboro area. The sector is dominated by small employer firms with large facilities, with 50 percent larger than 100,000 square feet.



#### Aircraft Avionics Sales & Service SIC 508817

This sector consists of firms primarily in the wholesale distribution of transportation equipment and supplies. This sector has 136 United States firms of which 17 are located in Peer Airport regions and none in the Winston-Salem/Greensboro area. The sector is has a wide range of sizes, with 50 percent of the firms employing more 20 and occupying more than 20,000 square feet.



| Description | Simtek, Inc. is a manufacturer of simulated instruments, displays and control panels used in |
|-------------|----------------------------------------------------------------------------------------------|
|             | commercial and military flight simulators and training devices.                              |

#### Aircraft Engines (Wholesal