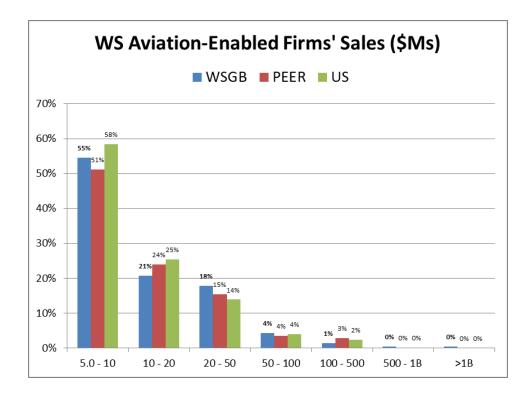

| Physicians & Surgeons | Clinics               |  |
| Clinics                                              | Clinics               | Surgical Centers      |  |
| Nursing/Convalescent                                 | Real Estate           | Hospitals             |  |

# **Business Size Distribution**

An examination of the distribution of business size by employment and revenue (Figures 33 and 34) suggests Winston-Salem offers comparative advantages among the mid-size firms better positioned to utilize business aviation strategies for growth. The city has a disproportionately larger population share of local firms with revenues between \$20-\$50 million and 50-99 employees. Incorporating business aviation into their business models could enable regional and national expansion.





# **Economic Significance**

That Winston-Salem has a comparative advantage among mid-size and larger business aviation prospect firms means that growth either in the number of such firms or in their individual expansion has a compounded economic significance in employment and tax base. The largest share of the City's firms is in the 50-99 employee range (Figure 35). It is remarkable that the largest number (92) of the firm population is those occupying facilities exceeding 100,000 square feet (Figure 36), indicating the significance of the firms' tax base contribution and their relevance to large-scale facility availability such as that at Whitaker Park.



#### Figure 36



Economic strategies enabling the faster growth of existing firms and the attraction of additional comparable firm