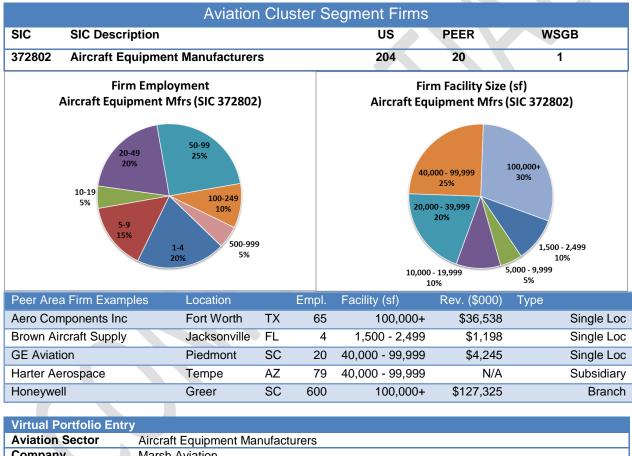

| SIC              | SECTOR DESCRIPTION                                         | # FIRMS   |
|------------------|------------------------------------------------------------|-----------|
| 372101           | Aircraft-Manufacturers                                     | 422       |
| 372102           | Aircraft Interior Redesigning (Mfrs)                       | 21        |
| 372103           | Aircraft/Aircraft Equip Testing (Mfrs)                     | 30        |
| 372106           | Gliders (Mfrs)                                             | 22        |
| 372107           | Aircraft Designing (Mfrs)                                  | 12        |
| 372401           | Aircraft Engines to Manufacturers                          | 13        |
| 372402           | Aircraft Tooling (Mfrs)                                    | 2         |
| 372403           | Jet Propulsion Equipment (Mfrs)                            | 9         |
| 372498           | Aircraft Engines & Engine Parts to Mfrs                    | 172       |
| 372801           | Aircraft Components to Manufacturers                       | 596       |
| 372802           | Aircraft Equipment Mfrs                                    | 204       |
| 372803           | Aircraft Machine Work (Mfrs)                               | 8         |
| 372804           | Aircraft Ground Support & Svc Equip to Mfrs                | 11        |
| 372805           | Aircraft Modifications (Mfrs)                              | 9         |
| 372806           | Aircraft Parts to Assemblers (Mfrs)                        | 16        |
| 372807           | Aircraft Flight Training Equip (Mirs)                      | 24        |
| 372809           | Aircraft Research & Development (Mfrs)                     | 7         |
| 372809           | Aircraft Industrial Fasteners (Mfrs)                       | 5         |
| 381201           | Aerospace Industrias (Mfrs)                                | 2,231     |
| 451201           | Airline Companies                                          | 1,844     |
| 451201           | Ainine Companies<br>Air Cargo Service                      | 2,702     |
| 451202           | Air Cargo Service                                          | 2,702     |
| 452200           | Airplane Rides<br>Aircraft Ground Support & Service Equip  | 169       |
| 458102           | Aircraft Engines to Servicing & Maintenance                | 71        |
| 458103           | Aircraft Ferrying & Transporting Svc                       | 18        |
| 458104           | Aircraft Servicing & Maintenance                           | 2,926     |
| 458104           | Aircraft Storage                                           | 76        |
| 458105           | Airports                                                   | 5,677     |
| 458107           | Airpoits<br>Aircraft Upholsterers                          | 33        |
| 458107           | Helicopter to Servicing & Maintenance                      | 33        |
|                  | Air Traffic Control Tower                                  | 47        |
| 458109<br>458110 | Air franc control tower<br>Aircraft Refinishing & Painting | 39        |
|                  |                                                            |           |
| 458111           | Airline Support Services                                   | 452<br>48 |
| 458112<br>458114 | Aircraft Hangars to Rental & Sales                         |           |
|                  | Aircraft Support Services                                  | 24        |
| 458116           | Aircraft to Restore & Customize                            |           |
| 472901           | Airline Ticket Agencies                                    | 320       |
| 508809           | Aircraft Parts to Reclaiming (Whls)                        | 6         |
| 508814           | Aircraft Brokers (Whis)                                    | 136       |
| 508817           | Aircraft Avionics to Sales & Service (Whls)                | 257       |
| 508819           | Aircraft Engines (Whis)                                    | 49        |
| 517223           | Aviation Fuel (Whls)                                       | 121       |
| 559905           | Aircraft-Dealers                                           | 2,457     |
| 559907           | Hang Gliders                                               | 83        |
| 559908           | Aircraft Equipment Parts & Supplies                        | 1,768     |
| 559912           | Aeronautical Supplies                                      | 10        |
| 594523           | Airplanes to Model                                         | 18        |
| 731903           | Advertising to Aerial                                      | 110       |
| 733509           | Aerial Patrol & Inspection Service                         | 5         |
| 735939           | Aircraft Charter Rental & Leasing Svc                      | 1,626     |
| 762214           | Aircraft Radio Servicing                                   | 16        |
| 769994           | Propellers-Repairing                                       | 16        |
| 829917           | Aircraft Schools                                           | 976       |
| 829943           | Flight Aircraft Instruction                                | 261       |
| 871185           | Aviation Engineers                                         | 14        |
| 874109           | Aircraft Management Services                               | 48        |
| 874402           | Aerospace Support Services to Technical                    | 61        |
| 874822           | Aviation Consultants                                       | 555       |
| 899944           | Air Flight Attendants                                      | 5         |
| 962108           | Aircraft Inspection                                        | 10        |
|                  | TOTAL FIRM POPULATION                                      | 26,919    |