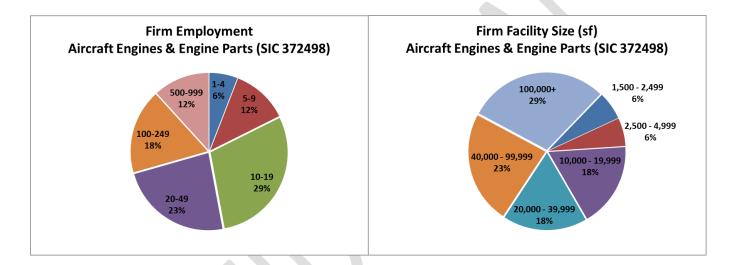

|
| Honeywell Aerospace         | Phoenix      | AZ | 1500 | 100,000+        | \$903,852   | Branch     |
| Lockheed Martin Aeronautics | Fort Worth   | ТΧ | 10   | 100,000+        | \$0         | Subsidiary |
| Со                          |              |    |      |                 |             |            |
| Red Technologies Inc        | Bedford      | ТΧ | 20   | 100,000+        | \$17,357    | Single Loc |

### Aircraft Engines & Engine Parts-Manufacturers

|        | Aviation Cluster Segment Firms          |     |      |      |  |  |  |
|--------|-----------------------------------------|-----|------|------|--|--|--|
| SIC    | SIC Description                         | US  | PEER | WSGB |  |  |  |
| 372498 | Aircraft Engines & Engine Parts to Mfrs | 172 | 17   | 0    |  |  |  |



| Company                        | Location      |    | Empl. | Facility (sf)   | Rev. (\$000) | Туре       |
|--------------------------------|---------------|----|-------|-----------------|--------------|------------|
| Aircraft Engine & Accessory Co | Dallas        | ТΧ | 13    | 10,000 - 19,999 | \$4,334      | Single Loc |
| Aircraft General Supply        | Jacksonville  | FL | 2     | 1,500 - 2,499   | \$980        | Single Loc |
| Barnes Aerospace               | Phoenix       | AZ | 9     | 2,500 - 4,999   | \$4,336      | Branch     |
| Dallas Airmotive Inc           | Dallas        | ТΧ | 12    | 20,000 - 39,999 | \$4,000      | Branch     |
| Euless Aero Components Inc     | Euless        | ТΧ | 40    | 40,000 - 99,999 | \$31,121     | Single Loc |
| Frakes Aviation