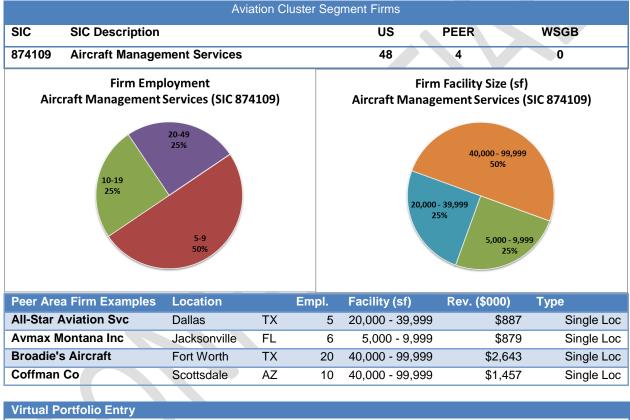

Regional cluster information was combined with the market-defined priorities to construct a "Virtual Portfolio" of achievable business attraction outcomes. By presenting representative business examples this Virtual Portfolio provided a substantive basis to demonstrate resource requirements and potential economic impacts.