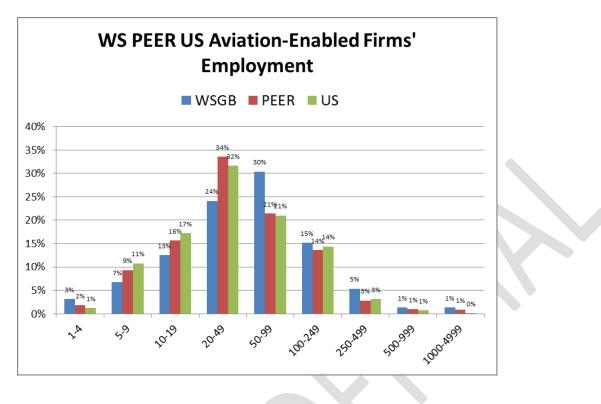

| Physicians & Surgeons | Clinics               |  |
| Clinics                                              | Clinics               | Surgical Centers      |  |
| Nursing/Convalescent                                 | Real Estate           | Hospitals             |  |

# **Business Size Distribution**

An examination of the distribution of business size by employment and revenue (Figures 33 and 34) suggests Winston-Salem offers comparative advantages among the mid-size firms better positioned to utilize business aviation strategies for growth. The city has a disproportionately larger population share of local firms with revenues between \$20-\$50 million and 50-99 employees. Incorporating business aviation into their business models could enable regional and national expansion.





# **Economic Significance**

That Winston-Salem has a comparative advantage among mid-size and larger business aviation prospect firms means that growth either in the number of such firms or in their individual expansion has a compounded economic significance in employment and tax base. The largest share of the City's firms is in the 50-99 employee range (Figure 35). It is remarkable that the largest number (92) of the firm population is those occupying facilities exceeding 100,000 square feet (Figure 36), indicating the significance of the firms' tax base contribution and their relevance to large-scale facility availability such as that at Whitaker Park.



#### Figure 36



Economic strategies enabling the faster growth of existing firms and the attraction of additional comparable fi