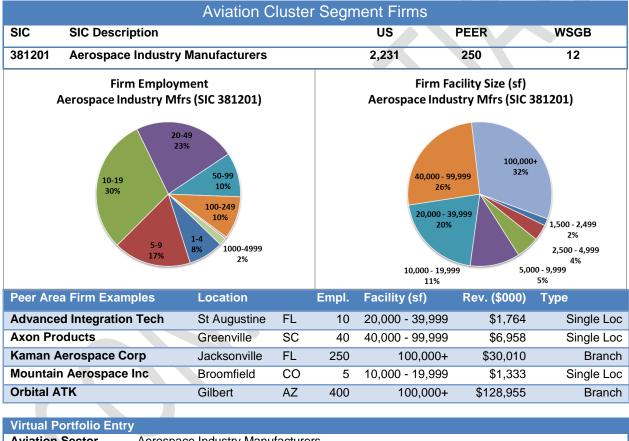

| SIC              | SECTOR DESCRIPTION                                         | # FIRMS   |
|------------------|------------------------------------------------------------|-----------|
| 372101           | Aircraft-Manufacturers                                     | 422       |
| 372102           | Aircraft Interior Redesigning (Mfrs)                       | 21        |
| 372103           | Aircraft/Aircraft Equip Testing (Mfrs)                     | 30        |
| 372106           | Gliders (Mfrs)                                             | 22        |
| 372107           | Aircraft Designing (Mfrs)                                  | 12        |
| 372401           | Aircraft Engines to Manufacturers                          | 13        |
| 372402           | Aircraft Tooling (Mfrs)                                    | 2         |
| 372403           | Jet Propulsion Equipment (Mfrs)                            | 9         |
| 372498           | Aircraft Engines & Engine Parts to Mfrs                    | 172       |
| 372801           | Aircraft Components to Manufacturers                       | 596       |
| 372802           | Aircraft Equipment Mfrs                                    | 204       |
| 372803           | Aircraft Machine Work (Mfrs)                               | 8         |
| 372804           | Aircraft Ground Support & Svc Equip to Mfrs                | 11        |
| 372805           | Aircraft Modifications (Mfrs)                              | 9         |
| 372806           | Aircraft Parts to Assemblers (Mfrs)                        | 16        |
| 372807           | Aircraft Flight Training Equip (Mirs)                      | 24        |
| 372809           | Aircraft Research & Development (Mfrs)                     | 7         |
| 372809           | Aircraft Industrial Fasteners (Mfrs)                       | 5         |
| 381201           | Aerospace Industrias (Mfrs)                                | 2,231     |
| 451201           | Airline Companies                                          | 1,844     |
| 451201           | Ainine Companies<br>Air Cargo Service                      | 2,702     |
| 451202           | Air Cargo Service                                          | 2,702     |
| 452200           | Airplane Rides<br>Aircraft Ground Support & Service Equip  | 169       |
| 458102           | Aircraft Engines to Servicing & Maintenance                | 71        |
| 458103           | Aircraft Ferrying & Transporting Svc                       | 18        |
| 458104           | Aircraft Servicing & Maintenance                           | 2,926     |
| 458104           | Aircraft Storage                                           | 76        |
| 458105           | Airports                                                   | 5,677     |
| 458107           | Airpoits<br>Aircraft Upholsterers                          | 33        |
| 458107           | Helicopter to Servicing & Maintenance                      | 33        |
|                  | Air Traffic Control Tower                                  | 47        |
| 458109<br>458110 | Air franc control tower<br>Aircraft Refinishing & Painting | 39        |
|                  |                                                            |           |
| 458111           | Airline Support Services                                   | 452<br>48 |
| 458112<br>458114 | Aircraft Hangars to Rental & Sales                         |           |
|                  | Aircraft Support Services                                  | 24        |
| 458116           | Aircraft to Restore & Customize                            |           |
| 472901           | Airline Ticket Agencies                                    | 320       |
| 508809           | Aircraft Parts to Reclaiming (Whls)                        | 6         |
| 508814           | Aircraft Brokers (Whis)                                    | 136       |
| 508817           | Aircraft Avionics to Sales & Service (Whls)                | 257       |
| 508819           | Aircraft Engines (Whis)                                    | 49        |
| 517223           | Aviation Fuel (Whls)                                       | 121       |
| 559905           | Aircraft-Dealers                                           | 2,457     |
| 559907           | Hang Gliders                                               | 83        |
| 559908           | Aircraft Equipment Parts & Supplies                        | 1,768     |
| 559912           | Aeronautical Supplies                                      | 10        |
| 594523           | Airplanes to Model                                         | 18        |
| 731903           | Advertising to Aerial                                      | 110       |
| 733509           | Aerial Patrol & Inspection Service                         | 5         |
| 735939           | Aircraft Charter Rental & Leasing Svc                      | 1,626     |
| 762214           | Aircraft Radio Servicing                                   | 16        |
| 769994           | Propellers-Repairing                                       | 16        |
| 829917           | Aircraft Schools                                           | 976       |
| 829943           | Flight Aircraft Instruction                                | 261       |
| 871185           | Aviation Engineers                                         | 14        |
| 874109           | Aircraft Management Services                               | 48        |
| 874402           | Aerospace Support Services to Technical                    | 61        |
| 874822           | Aviation Consultants                                       | 555       |
| 899944           | Air Flight Attendants                                      | 5         |
| 962108           | Aircraft Inspection                                        | 10        |
|                  | TOTAL FIRM POPULATION                                      | 26,919    |