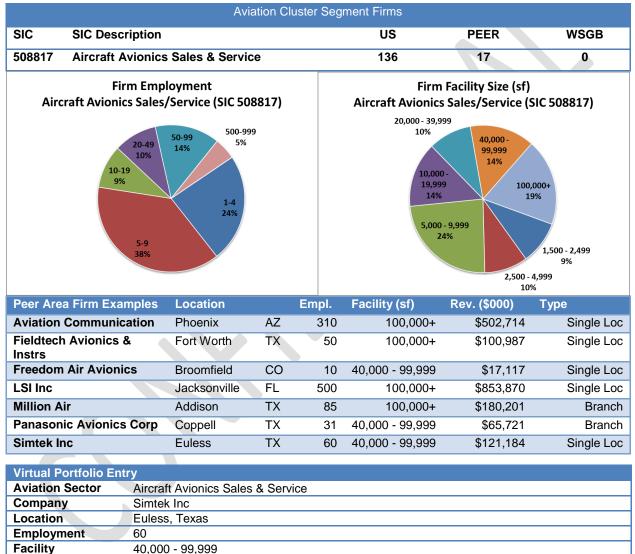

ged in operating and maintaining hangar facilities for maintaining, and storing aircraft. This sector is relatively limited with 48 United States firms of which 6 are located in Peer Airport regions and none in the Winston-Salem/Greensboro area. The sector is dominated by small employer firms with large facilities, with 50 percent larger than 100,000 square feet.



#### Aircraft Avionics Sales & Service SIC 508817

This sector consists of firms primarily in the wholesale distribution of transportation equipment and supplies. This sector has 136 United States firms of which 17 are located in Peer Airport regions and none in the Winston-Salem/Greensboro area. The sector is has a wide range of sizes, with 50 percent of the firms employing more 20 and occupying more than 20,000 square feet.



| Description | Simtek, Inc. is a manufacturer of simulated instruments, displays and control panels used in |
|-------------|----------------------------------------------------------------------------------------------|
|             | commercial and military flight simulators and training devices.                              |

#### Aircraft Engines (Wholesalers) SIC 508819

The sector consists of establishments primarily engaged in the wholesale distribution of aviation transportation equipment and supplies. This sector is relatively limited with 49 United States firms of which 6 are located in Peer Airport regions and none in the Winston-Salem/Greensboro area. The sector is dominated by small employer firms with large facilities, with 50% larger than 100,000 square feet.



#### Av