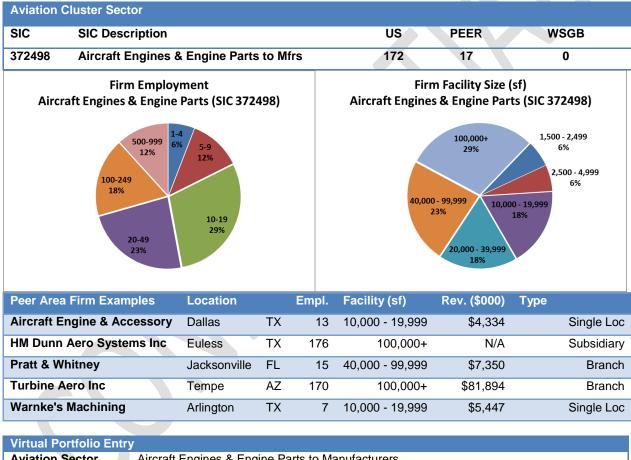

| SIC              | SECTOR DESCRIPTION                                         | # FIRMS   |
|------------------|------------------------------------------------------------|-----------|
| 372101           | Aircraft-Manufacturers                                     | 422       |
| 372102           | Aircraft Interior Redesigning (Mfrs)                       | 21        |
| 372103           | Aircraft/Aircraft Equip Testing (Mfrs)                     | 30        |
| 372106           | Gliders (Mfrs)                                             | 22        |
| 372107           | Aircraft Designing (Mfrs)                                  | 12        |
| 372401           | Aircraft Engines to Manufacturers                          | 13        |
| 372402           | Aircraft Tooling (Mfrs)                                    | 2         |
| 372403           | Jet Propulsion Equipment (Mfrs)                            | 9         |
| 372498           | Aircraft Engines & Engine Parts to Mfrs                    | 172       |
| 372801           | Aircraft Components to Manufacturers                       | 596       |
| 372802           | Aircraft Equipment Mfrs                                    | 204       |
| 372803           | Aircraft Machine Work (Mfrs)                               | 8         |
| 372804           | Aircraft Ground Support & Svc Equip to Mfrs                | 11        |
| 372805           | Aircraft Modifications (Mfrs)                              | 9         |
| 372806           | Aircraft Parts to Assemblers (Mfrs)                        | 16        |
| 372807           | Aircraft Flight Training Equip (Mirs)                      | 24        |
| 372809           | Aircraft Research & Development (Mfrs)                     | 7         |
| 372809           | Aircraft Industrial Fasteners (Mfrs)                       | 5         |
| 381201           | Aerospace Industrias (Mfrs)                                | 2,231     |
| 451201           | Airline Companies                                          | 1,844     |
| 451201           | Ainine Companies<br>Air Cargo Service                      | 2,702     |
| 451202           | Air Cargo Service                                          | 2,702     |
| 452200           | Airplane Rides<br>Aircraft Ground Support & Service Equip  | 169       |
| 458102           | Aircraft Engines to Servicing & Maintenance                | 71        |
| 458103           | Aircraft Ferrying & Transporting Svc                       | 18        |
| 458104           | Aircraft Servicing & Maintenance                           | 2,926     |
| 458104           | Aircraft Storage                                           | 76        |
| 458105           | Airports                                                   | 5,677     |
| 458107           | Airpoits<br>Aircraft Upholsterers                          | 33        |
| 458107           | Helicopter to Servicing & Maintenance                      | 33        |
|                  | Air Traffic Control Tower                                  | 47        |
| 458109<br>458110 | Air franc control tower<br>Aircraft Refinishing & Painting | 39        |
|                  |                                                            |           |
| 458111           | Airline Support Services                                   | 452<br>48 |
| 458112<br>458114 | Aircraft Hangars to Rental & Sales                         |           |
|                  | Aircraft Support Services                                  | 24        |
| 458116           | Aircraft to Restore & Customize                            |           |
| 472901           | Airline Ticket Agencies                                    | 320       |
| 508809           | Aircraft Parts to Reclaiming (Whls)                        | 6         |
| 508814           | Aircraft Brokers (Whis)                                    | 136       |
| 508817           | Aircraft Avionics to Sales & Service (Whls)                | 257       |
| 508819           | Aircraft Engines (Whis)                                    | 49        |
| 517223           | Aviation Fuel (Whls)                                       | 121       |
| 559905           | Aircraft-Dealers                                           | 2,457     |
| 559907           | Hang Gliders                                               | 83        |
| 559908           | Aircraft Equipment Parts & Supplies                        | 1,768     |
| 559912           | Aeronautical Supplies                                      | 10        |
| 594523           | Airplanes to Model                                         | 18        |
| 731903           | Advertising to Aerial                                      | 110       |
| 733509           | Aerial Patrol & Inspection Service                         | 5         |
| 735939           | Aircraft Charter Rental & Leasing Svc                      | 1,626     |
| 762214           | Aircraft Radio Servicing                                   | 16        |
| 769994           | Propellers-Repairing                                       | 16        |
| 829917           | Aircraft Schools                                           | 976       |
| 829943           | Flight Aircraft Instruction                                | 261       |
| 871185           | Aviation Engineers                                         | 14        |
| 874109           | Aircraft Management Services                               | 48        |
| 874402           | Aerospace Support Services to Technical                    | 61        |
| 874822           | Aviation Consultants                                       | 555       |
| 899944           | Air Flight Attendants                                      | 5         |
| 962108           | Aircraft Inspection                                        | 10        |
|                  | TOTAL FIRM POPULATION                                      | 26,919    |