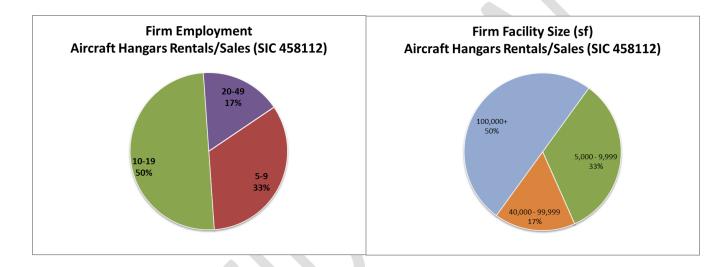

| SIC              | SECTOR DESCRIPTION                                         | # FIRMS   |
|------------------|------------------------------------------------------------|-----------|
| 372101           | Aircraft-Manufacturers                                     | 422       |
| 372102           | Aircraft Interior Redesigning (Mfrs)                       | 21        |
| 372103           | Aircraft/Aircraft Equip Testing (Mfrs)                     | 30        |
| 372106           | Gliders (Mfrs)                                             | 22        |
| 372107           | Aircraft Designing (Mfrs)                                  | 12        |
| 372401           | Aircraft Engines to Manufacturers                          | 13        |
| 372402           | Aircraft Tooling (Mfrs)                                    | 2         |
| 372403           | Jet Propulsion Equipment (Mfrs)                            | 9         |
| 372498           | Aircraft Engines & Engine Parts to Mfrs                    | 172       |
| 372801           | Aircraft Components to Manufacturers                       | 596       |
| 372802           | Aircraft Equipment Mfrs                                    | 204       |
| 372803           | Aircraft Machine Work (Mfrs)                               | 8         |
| 372804           | Aircraft Ground Support & Svc Equip to Mfrs                | 11        |
| 372805           | Aircraft Modifications (Mfrs)                              | 9         |
| 372806           | Aircraft Parts to Assemblers (Mfrs)                        | 16        |
| 372807           | Aircraft Flight Training Equip (Mirs)                      | 24        |
| 372809           | Aircraft Research & Development (Mfrs)                     | 7         |
| 372809           | Aircraft Industrial Fasteners (Mfrs)                       | 5         |
| 381201           | Aerospace Industrias (Mfrs)                                | 2,231     |
| 451201           | Airline Companies                                          | 1,844     |
| 451201           | Ainine Companies<br>Air Cargo Service                      | 2,702     |
| 451202           | Air Cargo Service                                          | 2,702     |
| 452200           | Airplane Rides<br>Aircraft Ground Support & Service Equip  | 169       |
| 458102           | Aircraft Engines to Servicing & Maintenance                | 71        |
| 458103           | Aircraft Ferrying & Transporting Svc                       | 18        |
| 458104           | Aircraft Servicing & Maintenance                           | 2,926     |
| 458104           | Aircraft Storage                                           | 76        |
| 458105           | Airports                                                   | 5,677     |
| 458107           | Airpoits<br>Aircraft Upholsterers                          | 33        |
| 458107           | Helicopter to Servicing & Maintenance                      | 33        |
|                  | Air Traffic Control Tower                                  | 47        |
| 458109<br>458110 | Air franc control tower<br>Aircraft Refinishing & Painting | 39        |
|                  |                                                            |           |
| 458111           | Airline Support Services                                   | 452<br>48 |
| 458112<br>458114 | Aircraft Hangars to Rental & Sales                         |           |
|                  | Aircraft Support Services                                  | 24        |
| 458116           | Aircraft to Restore & Customize                            |           |
| 472901           | Airline Ticket Agencies                                    | 320       |
| 508809           | Aircraft Parts to Reclaiming (Whls)                        | 6         |
| 508814           | Aircraft Brokers (Whis)                                    | 136       |
| 508817           | Aircraft Avionics to Sales & Service (Whls)                | 257       |
| 508819           | Aircraft Engines (Whis)                                    | 49        |
| 517223           | Aviation Fuel (Whls)                                       | 121       |
| 559905           | Aircraft-Dealers                                           | 2,457     |
| 559907           | Hang Gliders                                               | 83        |
| 559908           | Aircraft Equipment Parts & Supplies                        | 1,768     |
| 559912           | Aeronautical Supplies                                      | 10        |
| 594523           | Airplanes to Model                                         | 18        |
| 731903           | Advertising to Aerial                                      | 110       |
| 733509           | Aerial Patrol & Inspection Service                         | 5         |
| 735939           | Aircraft Charter Rental & Leasing Svc                      | 1,626     |
| 762214           | Aircraft Radio Servicing                                   | 16        |
| 769994           | Propellers-Repairing                                       | 16        |
| 829917           | Aircraft Schools                                           | 976       |
| 829943           | Flight Aircraft Instruction                                | 261       |
| 871185           | Aviation Engineers                                         | 14        |
| 874109           | Aircraft Management Services                               | 48        |
| 874402           | Aerospace Support Services to Technical                    | 61        |
| 874822           | Aviation Consultants                                       | 555       |
| 899944           | Air Flight Attendants                                      | 5         |
| 962108           | Aircraft Inspection                                        | 10        |
|                  | TOTAL FIRM POPULATION                                      | 26,919    |