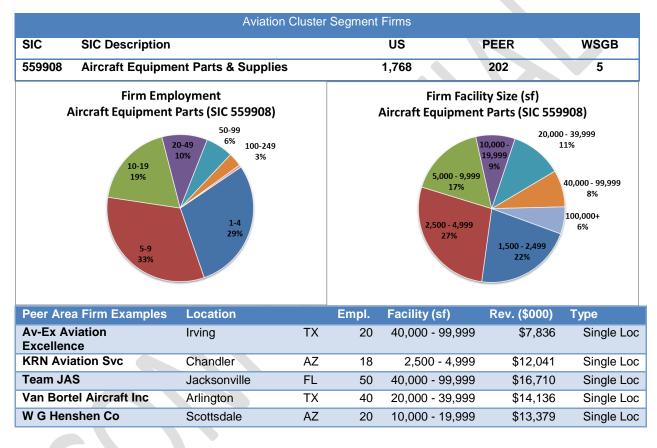

Regional cluster information was combined with the market-defined priorities to construct a "Virtual Portfolio" of achievable business attraction outcomes. By presenting representative business examples this Virtual Portfolio provided a substantive basis to demonstrate resource requirements and potential economic impacts.