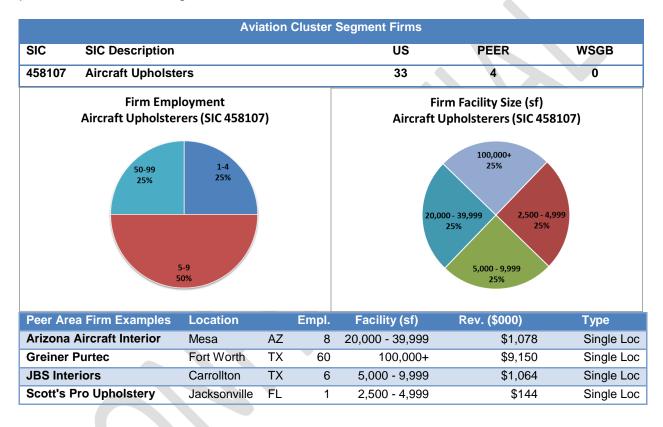

Regional cluster information was combined with the market-defined priorities to construct a "Virtual Portfolio" of achievable business attraction outcomes. By presenting representative business examples this Virtual Portfolio provided a substantive basis to demonstrate resource requirements and potential economic impacts.