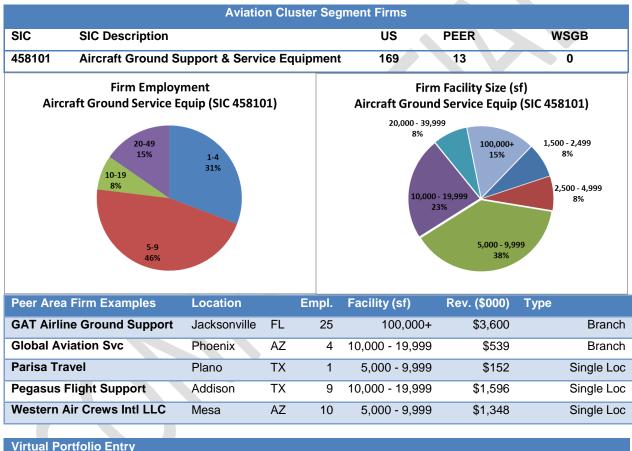

| SIC              | SECTOR DESCRIPTION                                         | # FIRMS   |
|------------------|------------------------------------------------------------|-----------|
| 372101           | Aircraft-Manufacturers                                     | 422       |
| 372102           | Aircraft Interior Redesigning (Mfrs)                       | 21        |
| 372103           | Aircraft/Aircraft Equip Testing (Mfrs)                     | 30        |
| 372106           | Gliders (Mfrs)                                             | 22        |
| 372107           | Aircraft Designing (Mfrs)                                  | 12        |
| 372401           | Aircraft Engines to Manufacturers                          | 13        |
| 372402           | Aircraft Tooling (Mfrs)                                    | 2         |
| 372403           | Jet Propulsion Equipment (Mfrs)                            | 9         |
| 372498           | Aircraft Engines & Engine Parts to Mfrs                    | 172       |
| 372801           | Aircraft Components to Manufacturers                       | 596       |
| 372802           | Aircraft Equipment Mfrs                                    | 204       |
| 372803           | Aircraft Machine Work (Mfrs)                               | 8         |
| 372804           | Aircraft Ground Support & Svc Equip to Mfrs                | 11        |
| 372805           | Aircraft Modifications (Mfrs)                              | 9         |
| 372806           | Aircraft Parts to Assemblers (Mfrs)                        | 16        |
| 372807           | Aircraft Flight Training Equip (Mirs)                      | 24        |
| 372809           | Aircraft Research & Development (Mfrs)                     | 7         |
| 372809           | Aircraft Industrial Fasteners (Mfrs)                       | 5         |
| 381201           | Aerospace Industrias (Mfrs)                                | 2,231     |
| 451201           | Airline Companies                                          | 1,844     |
| 451201           | Ainine Companies<br>Air Cargo Service                      | 2,702     |
| 451202           | Air Cargo Service                                          | 2,702     |
| 452200           | Airplane Rides<br>Aircraft Ground Support & Service Equip  | 169       |
| 458102           | Aircraft Engines to Servicing & Maintenance                | 71        |
| 458103           | Aircraft Ferrying & Transporting Svc                       | 18        |
| 458104           | Aircraft Servicing & Maintenance                           | 2,926     |
| 458104           | Aircraft Storage                                           | 76        |
| 458105           | Airports                                                   | 5,677     |
| 458107           | Airpoits<br>Aircraft Upholsterers                          | 33        |
| 458107           | Helicopter to Servicing & Maintenance                      | 33        |
|                  | Air Traffic Control Tower                                  | 47        |
| 458109<br>458110 | Air franc control tower<br>Aircraft Refinishing & Painting | 39        |
|                  |                                                            |           |
| 458111           | Airline Support Services                                   | 452<br>48 |
| 458112<br>458114 | Aircraft Hangars to Rental & Sales                         |           |
|                  | Aircraft Support Services                                  | 24        |
| 458116           | Aircraft to Restore & Customize                            |           |
| 472901           | Airline Ticket Agencies                                    | 320       |
| 508809           | Aircraft Parts to Reclaiming (Whls)                        | 6         |
| 508814           | Aircraft Brokers (Whis)                                    | 136       |
| 508817           | Aircraft Avionics to Sales & Service (Whls)                | 257       |
| 508819           | Aircraft Engines (Whis)                                    | 49        |
| 517223           | Aviation Fuel (Whls)                                       | 121       |
| 559905           | Aircraft-Dealers                                           | 2,457     |
| 559907           | Hang Gliders                                               | 83        |
| 559908           | Aircraft Equipment Parts & Supplies                        | 1,768     |
| 559912           | Aeronautical Supplies                                      | 10        |
| 594523           | Airplanes to Model                                         | 18        |
| 731903           | Advertising to Aerial                                      | 110       |
| 733509           | Aerial Patrol & Inspection Service                         | 5         |
| 735939           | Aircraft Charter Rental & Leasing Svc                      | 1,626     |
| 762214           | Aircraft Radio Servicing                                   | 16        |
| 769994           | Propellers-Repairing                                       | 16        |
| 829917           | Aircraft Schools                                           | 976       |
| 829943           | Flight Aircraft Instruction                                | 261       |
| 871185           | Aviation Engineers                                         | 14        |
| 874109           | Aircraft Management Services                               | 48        |
| 874402           | Aerospace Support Services to Technical                    | 61        |
| 874822           | Aviation Consultants                                       | 555       |
| 899944           | Air Flight Attendants                                      | 5         |
| 962108           | Aircraft Inspection                                        | 10        |
|                  | TOTAL FIRM POPULATION                                      | 26,919    |