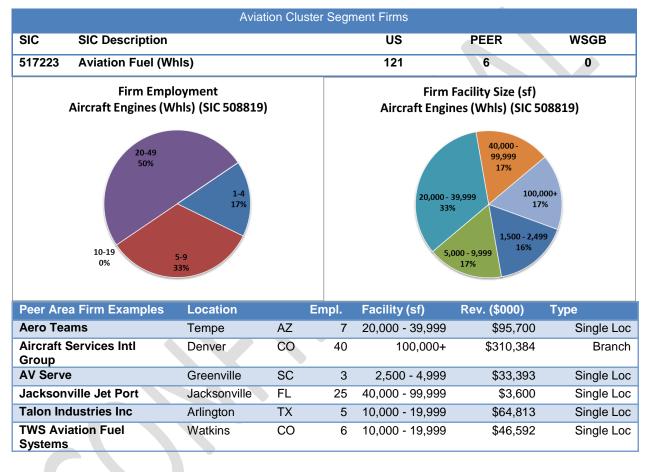

lishments primarily engaged in the wholesale distribution of aviation transportation equipment and supplies. This sector is relatively limited with 49 United States firms of which 6 are located in Peer Airport regions and none in the Winston-Salem/Greensboro area. The sector is dominated by small employer firms with large facilities, with 50% larger than 100,000 square feet.



#### Aviation Fuel (Wholesalers) SIC 517223

The sector consists of establishments primarily engaged in the wholesale distribution of aviation fuel. This sector is an active one 121 United States firms of which 6 are located in Peer Airport regions and none in the Winston-Salem/Greensboro area. The sector is dominated by modest scale firms with none larger than 50 employees, while the facility sizes varied widely.



| Virtual Portfolio Entry |                                                                                                                                                                                                             |  |  |  |
|-------------------------|-------------------------------------------------------------------------------------------------------------------------------------------------------------------------------------------------------------|--|--|--|
| Aviation Sector         | Aviation Fuel (Wholesalers)                                                                                                                                                                                 |  |  |  |
| Company                 | Allied Aviation