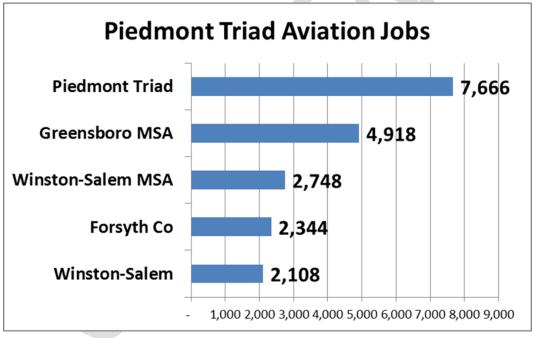

tion industry occurs across the Piedmont Triad region almost – but not quite – proportionately with the region's population distribution (Figure #13). The Greensboro MSA, with 53 percent of the region's population is home to 63 percent (57) of the region's aviation establishments and 64 percent (4,918) of its aviation jobs. The Winston-Salem MSA, with 47 percent of the Piedmont Triad's population, accounts for 37 percent (33) of the aviation firms and 36 percent (2,748).

While less than that accruing to the Greensboro MSA, the economic impact of aviation in Forsyth County and the City of Winston-Salem remains substantial (Figure 13). The 20 aviation establishments in Forsyth County employ 2,344 workers. Of these, the 17 firms located in the City of Winston-Salem employ 2,108 people.







#### **Piedmont Triad Aviation Industry Cluster Firms Characterization**

The 90 firms that constitute the Piedmont Triad Aviation Industry Cluster can be compared to the United States population to characterize them relative to their peer firms. This comparison found that the distribution of the Piedmont Triad region's Aviation Industry Cluster firm population is skewed toward larger firms relative to the overall United States aviation industry. As a result, most of the region's economic impact from aviation is derived from a relative handful of larger firms and the role of smaller firms is diminished. Most conspicuously, this comparison revealed that the Piedmont Triad's aviation industry is concentrated within a comparatively few of the 60 sectors that constitute the United States Avi