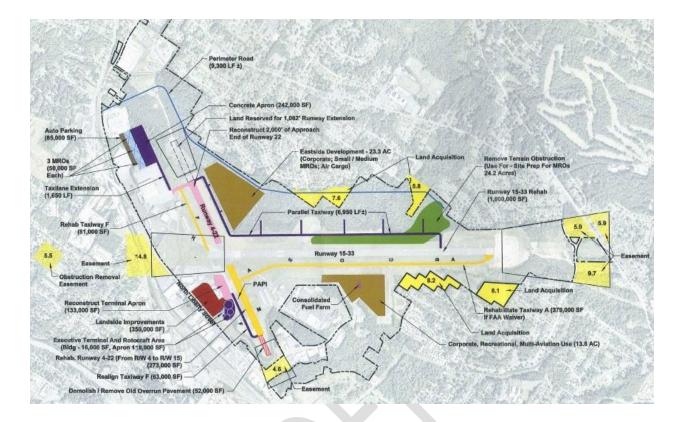

The airport is in the midst of several current and pending improvements that will enable improved and expanded present-day activities and the initiation of new activities that will increase the airport's value proposition. Runway and terminal ramp improvements are underway and taxiway and hangar expansions are planned. Signature Flight Support, the airport's Fixed Based Operator (FBO) which provides fueling, aviation ground handling and support, aircraft hangars, and passenger services, is planning to relocate into the renovated Main Terminal. This move will enhance pilot and air visitor experience while revitalizing the iconic historic terminal. The relocation will also add available industrial space by repurposing the former Signature facility.

Perhaps the most significant new development is the planned construction and operation of the Forsyth Technical Community College (FTCC) Aviation Center to be located in the airport property on a three-acre, runway-adjacent site. Funded as part of the recent publicly-approved \$65 million bond referendum, the FTCC Aviation Center will consist of a 52,000 square foot facility containing classroom and instructional hangar space to train technicians and mechanics for area aviation maintenance and service companies such as North State Aviation, Rockwell Collins (B/E Aerospace), Aero 8 Inc. and Signature Flight Support. The college plans to offer an associate degree in aviation technology at its airport campus and is considering a FAA-certified aviation electronics program that would train people to work on the electronics in