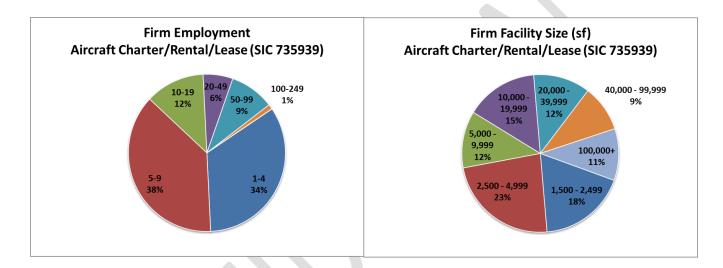

| SIC              | SECTOR DESCRIPTION                                         | # FIRMS   |
|------------------|------------------------------------------------------------|-----------|
| 372101           | Aircraft-Manufacturers                                     | 422       |
| 372102           | Aircraft Interior Redesigning (Mfrs)                       | 21        |
| 372103           | Aircraft/Aircraft Equip Testing (Mfrs)                     | 30        |
| 372106           | Gliders (Mfrs)                                             | 22        |
| 372107           | Aircraft Designing (Mfrs)                                  | 12        |
| 372401           | Aircraft Engines to Manufacturers                          | 13        |
| 372402           | Aircraft Tooling (Mfrs)                                    | 2         |
| 372403           | Jet Propulsion Equipment (Mfrs)                            | 9         |
| 372498           | Aircraft Engines & Engine Parts to Mfrs                    | 172       |
| 372801           | Aircraft Components to Manufacturers                       | 596       |
| 372802           | Aircraft Equipment Mfrs                                    | 204       |
| 372803           | Aircraft Machine Work (Mfrs)                               | 8         |
| 372804           | Aircraft Ground Support & Svc Equip to Mfrs                | 11        |
| 372805           | Aircraft Modifications (Mfrs)                              | 9         |
| 372806           | Aircraft Parts to Assemblers (Mfrs)                        | 16        |
| 372807           | Aircraft Flight Training Equip (Mirs)                      | 24        |
| 372809           | Aircraft Research & Development (Mfrs)                     | 7         |
| 372809           | Aircraft Industrial Fasteners (Mfrs)                       | 5         |
| 381201           | Aerospace Industrias (Mfrs)                                | 2,231     |
| 451201           | Airline Companies                                          | 1,844     |
| 451201           | Ainine Companies<br>Air Cargo Service                      | 2,702     |
| 451202           | Air Cargo Service                                          | 2,702     |
| 452200           | Airplane Rides<br>Aircraft Ground Support & Service Equip  | 169       |
| 458102           | Aircraft Engines to Servicing & Maintenance                | 71        |
| 458103           | Aircraft Ferrying & Transporting Svc                       | 18        |
| 458104           | Aircraft Servicing & Maintenance                           | 2,926     |
| 458104           | Aircraft Storage                                           | 76        |
| 458105           | Airports                                                   | 5,677     |
| 458107           | Airpoits<br>Aircraft Upholsterers                          | 33        |
| 458107           | Helicopter to Servicing & Maintenance                      | 33        |
|                  | Air Traffic Control Tower                                  | 47        |
| 458109<br>458110 | Air franc control tower<br>Aircraft Refinishing & Painting | 39        |
|                  |                                                            |           |
| 458111           | Airline Support Services                                   | 452<br>48 |
| 458112<br>458114 | Aircraft Hangars to Rental & Sales                         |           |
|                  | Aircraft Support Services                                  | 24        |
| 458116           | Aircraft to Restore & Customize                            |           |
| 472901           | Airline Ticket Agencies                                    | 320       |
| 508809           | Aircraft Parts to Reclaiming (Whls)                        | 6         |
| 508814           | Aircraft Brokers (Whis)                                    | 136       |
| 508817           | Aircraft Avionics to Sales & Service (Whls)                | 257       |
| 508819           | Aircraft Engines (Whis)                                    | 49        |
| 517223           | Aviation Fuel (Whls)                                       | 121       |
| 559905           | Aircraft-Dealers                                           | 2,457     |
| 559907           | Hang Gliders                                               | 83        |
| 559908           | Aircraft Equipment Parts & Supplies                        | 1,768     |
| 559912           | Aeronautical Supplies                                      | 10        |
| 594523           | Airplanes to Model                                         | 18        |
| 731903           | Advertising to Aerial                                      | 110       |
| 733509           | Aerial Patrol & Inspection Service                         | 5         |
| 735939           | Aircraft Charter Rental & Leasing Svc                      | 1,626     |
| 762214           | Aircraft Radio Servicing                                   | 16        |
| 769994           | Propellers-Repairing                                       | 16        |
| 829917           | Aircraft Schools                                           | 976       |
| 829943           | Flight Aircraft Instruction                                | 261       |
| 871185           | Aviation Engineers                                         | 14        |
| 874109           | Aircraft Management Services                               | 48        |
| 874402           | Aerospace Support Services to Technical                    | 61        |
| 874822           | Aviation Consultants                                       | 555       |
| 899944           | Air Flight Attendants                                      | 5         |
| 962108           | Aircraft Inspection                                        | 10        |
|                  | TOTAL FIRM POPULATION                                      | 26,919    |