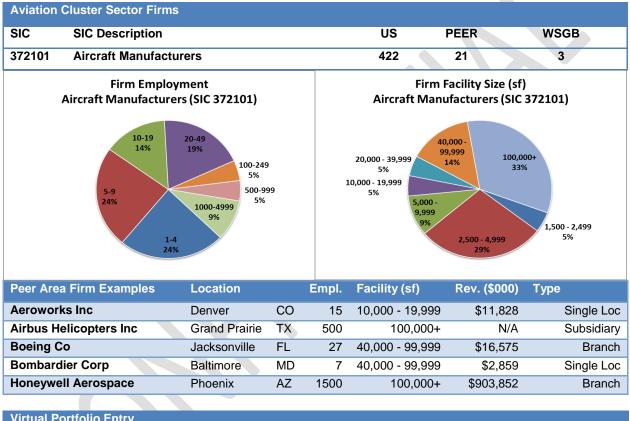

| SIC              | SECTOR DESCRIPTION                                         | # FIRMS   |
|------------------|------------------------------------------------------------|-----------|
| 372101           | Aircraft-Manufacturers                                     | 422       |
| 372102           | Aircraft Interior Redesigning (Mfrs)                       | 21        |
| 372103           | Aircraft/Aircraft Equip Testing (Mfrs)                     | 30        |
| 372106           | Gliders (Mfrs)                                             | 22        |
| 372107           | Aircraft Designing (Mfrs)                                  | 12        |
| 372401           | Aircraft Engines to Manufacturers                          | 13        |
| 372402           | Aircraft Tooling (Mfrs)                                    | 2         |
| 372403           | Jet Propulsion Equipment (Mfrs)                            | 9         |
| 372498           | Aircraft Engines & Engine Parts to Mfrs                    | 172       |
| 372801           | Aircraft Components to Manufacturers                       | 596       |
| 372802           | Aircraft Equipment Mfrs                                    | 204       |
| 372803           | Aircraft Machine Work (Mfrs)                               | 8         |
| 372804           | Aircraft Ground Support & Svc Equip to Mfrs                | 11        |
| 372805           | Aircraft Modifications (Mfrs)                              | 9         |
| 372806           | Aircraft Parts to Assemblers (Mfrs)                        | 16        |
| 372807           | Aircraft Flight Training Equip (Mirs)                      | 24        |
| 372809           | Aircraft Research & Development (Mfrs)                     | 7         |
| 372809           | Aircraft Industrial Fasteners (Mfrs)                       | 5         |
| 381201           | Aerospace Industrias (Mfrs)                                | 2,231     |
| 451201           | Airline Companies                                          | 1,844     |
| 451201           | Ainine Companies<br>Air Cargo Service                      | 2,702     |
| 451202           | Air Cargo Service                                          | 2,702     |
| 452200           | Airplane Rides<br>Aircraft Ground Support & Service Equip  | 169       |
| 458102           | Aircraft Engines to Servicing & Maintenance                | 71        |
| 458103           | Aircraft Ferrying & Transporting Svc                       | 18        |
| 458104           | Aircraft Servicing & Maintenance                           | 2,926     |
| 458104           | Aircraft Storage                                           | 76        |
| 458105           | Airports                                                   | 5,677     |
| 458107           | Airpoits<br>Aircraft Upholsterers                          | 33        |
| 458107           | Helicopter to Servicing & Maintenance                      | 33        |
|                  | Air Traffic Control Tower                                  | 47        |
| 458109<br>458110 | Air franc control tower<br>Aircraft Refinishing & Painting | 39        |
|                  |                                                            |           |
| 458111           | Airline Support Services                                   | 452<br>48 |
| 458112<br>458114 | Aircraft Hangars to Rental & Sales                         |           |
|                  | Aircraft Support Services                                  | 24        |
| 458116           | Aircraft to Restore & Customize                            |           |
| 472901           | Airline Ticket Agencies                                    | 320       |
| 508809           | Aircraft Parts to Reclaiming (Whls)                        | 6         |
| 508814           | Aircraft Brokers (Whis)                                    | 136       |
| 508817           | Aircraft Avionics to Sales & Service (Whls)                | 257       |
| 508819           | Aircraft Engines (Whis)                                    | 49        |
| 517223           | Aviation Fuel (Whls)                                       | 121       |
| 559905           | Aircraft-Dealers                                           | 2,457     |
| 559907           | Hang Gliders                                               | 83        |
| 559908           | Aircraft Equipment Parts & Supplies                        | 1,768     |
| 559912           | Aeronautical Supplies                                      | 10        |
| 594523           | Airplanes to Model                                         | 18        |
| 731903           | Advertising to Aerial                                      | 110       |
| 733509           | Aerial Patrol & Inspection Service                         | 5         |
| 735939           | Aircraft Charter Rental & Leasing Svc                      | 1,626     |
| 762214           | Aircraft Radio Servicing                                   | 16        |
| 769994           | Propellers-Repairing                                       | 16        |
| 829917           | Aircraft Schools                                           | 976       |
| 829943           | Flight Aircraft Instruction                                | 261       |
| 871185           | Aviation Engineers                                         | 14        |
| 874109           | Aircraft Management Services                               | 48        |
| 874402           | Aerospace Support Services to Technical                    | 61        |
| 874822           | Aviation Consultants                                       | 555       |
| 899944           | Air Flight Attendants                                      | 5         |
| 962108           | Aircraft Inspection                                        | 10        |
|                  | TOTAL FIRM POPULATION                                      | 26,919    |