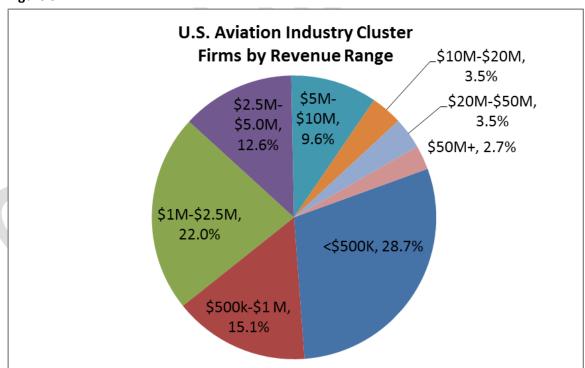

#### **Revenues**

The revenues of United States Aviation Industry Cluster firms exhibit a similar population skewing toward smaller firms while still representing a large cohort of high-impact prospects. The higher value-added nature of the Aviation Industry is reflected in the larger share of firms in the high end of annual revenues (Figure 8). Over a third (34.3%) of the Aviation Industry Cluster firm population reports annual revenues greater than \$2.5 Million – a revenue level attained by less than 5 percent of all United States businesses.

There are 700 aviation firms with annual revenues exceeding \$50 Million. This distribution indicates an industry encompassing a differentiated, disproportionately high-impact pool of prospects constituting substantial economic development opportunities.