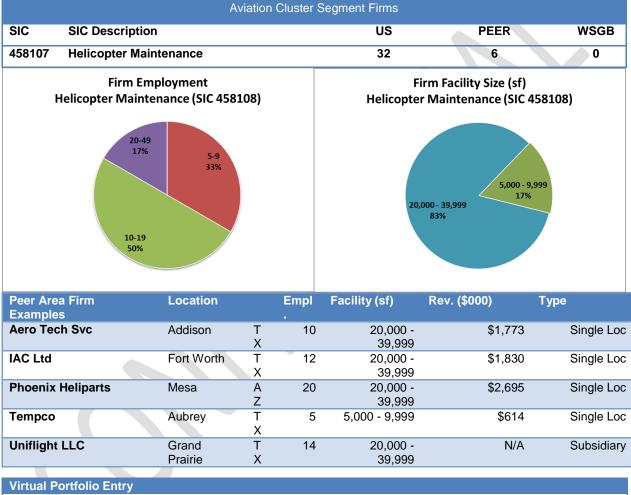

Regional cluster information was combined with the market-defined priorities to construct a "Virtual Portfolio" of achievable business attraction outcomes. By presenting representative business examples this Virtual Portfolio provided a substantive basis to demonstrate resource requirements and potential economic impacts.