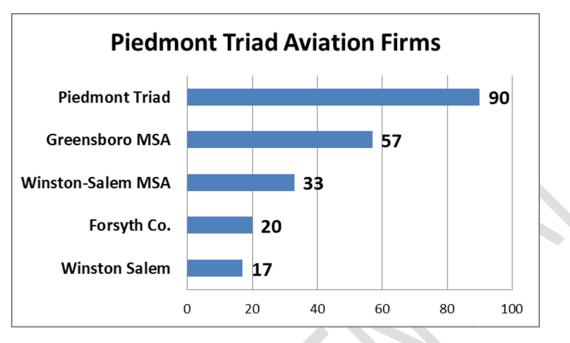

iation industry occurs across the Piedmont Triad region almost – but not quite – proportionately with the region's population distribution (Figure #13). The Greensboro MSA, with 53 percent of the region's population is home to 63 percent (57) of the region's aviation establishments and 64 percent (4,918) of its aviation jobs. The Winston-Salem MSA, with 47 percent of the Piedmont Triad's population, accounts for 37 percent (33) of the aviation firms and 36 percent (2,748).

While less than that accruing to the Greensboro MSA, the economic impact of aviation in Forsyth County and the City of Winston-Salem remains substantial (Figure 13). The 20 aviation establishments in Forsyth County employ 2,344 workers. Of these, the 17 firms located in the City of Winston-Salem employ 2,108 people.







#### **Piedmont Triad Aviation Industry Cluster Firms Characterization**

The 90 firms that constitute the Piedmont Triad Aviation Industry Cluster can be compared to the United States population to characterize them relative to their peer firms. This comparison found that the distribution of the Piedmont Triad region's Aviation Industry Cluster firm population is skewed toward larger firms relative to the overall United States aviation industry. As a result, most of the region's economic impact from aviation is derived from a relative handful of larger firms and the role of smaller firms is diminished. Most conspicuously, this comparison revealed that the Piedmont Triad's aviation industry is concentrated within a comparatively few of the 60 sectors that constitute the United States A