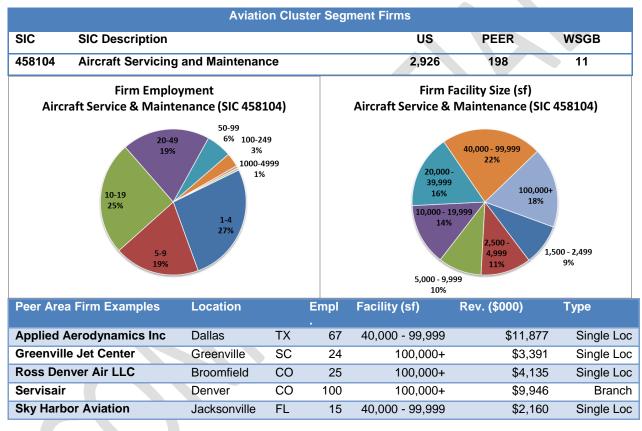

| SIC              | SECTOR DESCRIPTION                                         | # FIRMS   |
|------------------|------------------------------------------------------------|-----------|
| 372101           | Aircraft-Manufacturers                                     | 422       |
| 372102           | Aircraft Interior Redesigning (Mfrs)                       | 21        |
| 372103           | Aircraft/Aircraft Equip Testing (Mfrs)                     | 30        |
| 372106           | Gliders (Mfrs)                                             | 22        |
| 372107           | Aircraft Designing (Mfrs)                                  | 12        |
| 372401           | Aircraft Engines to Manufacturers                          | 13        |
| 372402           | Aircraft Tooling (Mfrs)                                    | 2         |
| 372403           | Jet Propulsion Equipment (Mfrs)                            | 9         |
| 372498           | Aircraft Engines & Engine Parts to Mfrs                    | 172       |
| 372801           | Aircraft Components to Manufacturers                       | 596       |
| 372802           | Aircraft Equipment Mfrs                                    | 204       |
| 372803           | Aircraft Machine Work (Mfrs)                               | 8         |
| 372804           | Aircraft Ground Support & Svc Equip to Mfrs                | 11        |
| 372805           | Aircraft Modifications (Mfrs)                              | 9         |
| 372806           | Aircraft Parts to Assemblers (Mfrs)                        | 16        |
| 372807           | Aircraft Flight Training Equip (Mirs)                      | 24        |
| 372809           | Aircraft Research & Development (Mfrs)                     | 7         |
| 372809           | Aircraft Industrial Fasteners (Mfrs)                       | 5         |
| 381201           | Aerospace Industrias (Mfrs)                                | 2,231     |
| 451201           | Airline Companies                                          | 1,844     |
| 451201           | Ainine Companies<br>Air Cargo Service                      | 2,702     |
| 451202           | Air Cargo Service                                          | 2,702     |
| 452200           | Airplane Rides<br>Aircraft Ground Support & Service Equip  | 169       |
| 458102           | Aircraft Engines to Servicing & Maintenance                | 71        |
| 458103           | Aircraft Ferrying & Transporting Svc                       | 18        |
| 458104           | Aircraft Servicing & Maintenance                           | 2,926     |
| 458104           | Aircraft Storage                                           | 76        |
| 458105           | Airports                                                   | 5,677     |
| 458107           | Airpoits<br>Aircraft Upholsterers                          | 33        |
| 458107           | Helicopter to Servicing & Maintenance                      | 33        |
|                  | Air Traffic Control Tower                                  | 47        |
| 458109<br>458110 | Air franc control tower<br>Aircraft Refinishing & Painting | 39        |
|                  |                                                            |           |
| 458111           | Airline Support Services                                   | 452<br>48 |
| 458112<br>458114 | Aircraft Hangars to Rental & Sales                         |           |
|                  | Aircraft Support Services                                  | 24        |
| 458116           | Aircraft to Restore & Customize                            |           |
| 472901           | Airline Ticket Agencies                                    | 320       |
| 508809           | Aircraft Parts to Reclaiming (Whls)                        | 6         |
| 508814           | Aircraft Brokers (Whis)                                    | 136       |
| 508817           | Aircraft Avionics to Sales & Service (Whls)                | 257       |
| 508819           | Aircraft Engines (Whis)                                    | 49        |
| 517223           | Aviation Fuel (Whls)                                       | 121       |
| 559905           | Aircraft-Dealers                                           | 2,457     |
| 559907           | Hang Gliders                                               | 83        |
| 559908           | Aircraft Equipment Parts & Supplies                        | 1,768     |
| 559912           | Aeronautical Supplies                                      | 10        |
| 594523           | Airplanes to Model                                         | 18        |
| 731903           | Advertising to Aerial                                      | 110       |
| 733509           | Aerial Patrol & Inspection Service                         | 5         |
| 735939           | Aircraft Charter Rental & Leasing Svc                      | 1,626     |
| 762214           | Aircraft Radio Servicing                                   | 16        |
| 769994           | Propellers-Repairing                                       | 16        |
| 829917           | Aircraft Schools                                           | 976       |
| 829943           | Flight Aircraft Instruction                                | 261       |
| 871185           | Aviation Engineers                                         | 14        |
| 874109           | Aircraft Management Services                               | 48        |
| 874402           | Aerospace Support Services to Technical                    | 61        |
| 874822           | Aviation Consultants                                       | 555       |
| 899944           | Air Flight Attendants                                      | 5         |
| 962108           | Aircraft Inspection                                        | 10        |
|                  | TOTAL FIRM POPULATION                                      | 26,919    |