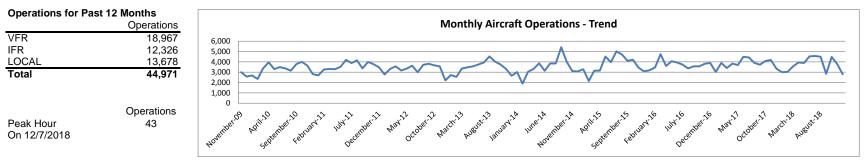

## Airport Commission of Forsyth County - Smith Reynolds Airport December 2018

| As Compared to Pre | vious Year |         | Monthly Operations |     |       |       |       |            |
|--------------------|------------|---------|--------------------|-----|-------|-------|-------|------------|
|                    | 12 month   | 1 month |                    | IFR | VFR   | Local | Total | % of Total |
| December 2017      | 46,023     | 3,336   | Runway 4/22        | 78  | 409   | 326   | 813   | 29%        |
| December 2018      | 44,971     | 2,806   | Runway 15/33       | 671 | 838   | 484   | 1,993 | 71%        |
| Difference         | -1,052     | -530    | Total Monthly      | 749 | 1,247 | 810   | 2,806 | 100%       |
| % Difference       | -2%        | -16%    |                    |     |       |       |       |            |