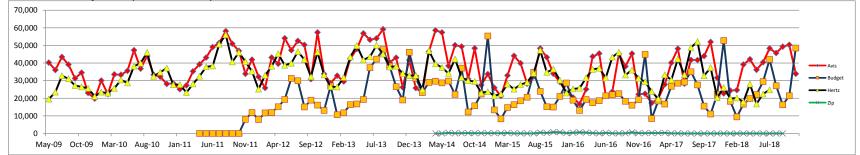

| 7,870    | 8,216     | 16,766    | 8,404       | 8,392      | 8,421      | 8,385      | 8,637      | 107,724      |
| Airline/Signature Jet-A | 0          | 0            | 0          | 0          | 0          | 0        | 0         | 0         | 0           | 0          | 0          | 0          | 0          | 0            |
| Signature Jet-A         | 102,374    | 46,671       | 101,946    | 109,107    | 69,574     | 84,723   | 84,834    | 53,660    | 100,335     | 77,543     | 93,801     | 93,684     | 62,779     | 978,657      |
| Total                   | 110,501    | 54,711       | 101,946    | 125,682    | 77,592     | 92,593   | 93,050    | 70,426    | 108,739     | 85,935     | 102,222    | 102,069    | 71,416     | 1,086,381    |

## Rental Car Monthly Trend (Gross Revenue)