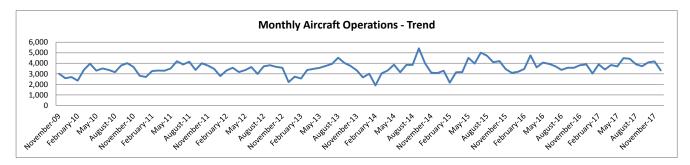

## **Operations for Past 12 Months**

|       | Operations |
|-------|------------|
| VFR   | 18,902     |
| IFR   | 12,564     |
| LOCAL | 14,557     |
| Total | 46,023     |

Operations

Peak Hour 34 On 12/2/2017

## As Compared to Previous Year

|               | 12 month | 1 month |
|---------------|----------|---------|
| December 2016 | 45,362   | 3,891   |
| December 2017 | 46,023   | 3,336   |
| Difference    | 661      | -555    |
| % Difference  | 1%       | -14%    |

## **Monthly Operations**

|               | IFR | VFR   | Local | Total | % of Total |
|---------------|-----|-------|-------|-------|------------|
| Runway 4/22   | 0   | 0     | 0     | 0     | 0%         |
| Runway 15/33  | 860 | 1,426 | 1,050 | 3,336 | 100%       |
| Total Monthly | 860 | 1.426 | 1.050 | 3.336 | 100%       |