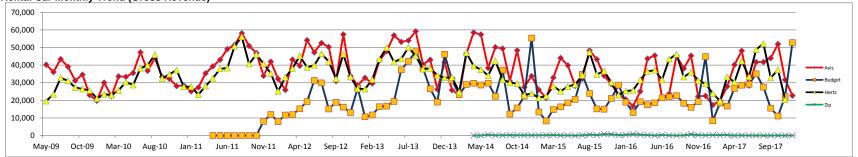

1      | 8,451    | 8,449     | 8,454     | 15,802      | 8,439      | 8,412      | 11,876     | 8,127      | 103,269      |
| Airline/Signature Jet-A | 23,545     | 23,360     | 23,898     | 23,827     | 0          | 0        | 0         | 0         | 0           | 0          | 0          | 0          | 0          | 71,085       |
| Signature Jet-A         | 95,177     | 70,221     | 78,049     | 94,197     | 77,681     | 92,991   | 93,455    | 67,364    | 86,681      | 102,733    | 87,385     | 94,764     | 102,374    | 1,047,895    |
| Total                   | 126,773    | 102,196    | 101,947    | 126,597    | 85,752     | 101,442  | 101,904   | 75,818    | 102,483     | 111,172    | 95,797     | 106,640    | 110,501    | 1,222,249    |

#### Rental Car Monthly Trend (Gross Revenue)