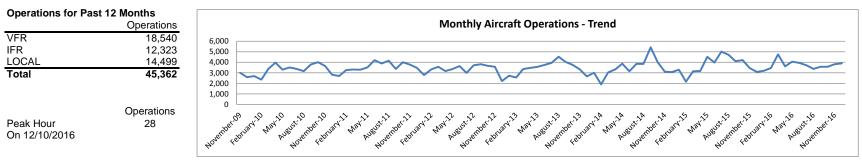

## Airport Commission of Forsyth County - Smith Reynolds Airport December 2016

| As Compared to Previous Year |          |         | Monthly Operations |     |       |       |       |            |
|------------------------------|----------|---------|--------------------|-----|-------|-------|-------|------------|
|                              | 12 month | 1 month |                    | IFR | VFR   | Local | Total | % of Total |
| December 2015                | 44,828   | 3,085   | Runway 4/22        | 108 | 657   | 483   | 1,248 | 32%        |
| December 2016                | 45,362   | 3,891   | Runway 15/33       | 783 | 853   | 1,007 | 2,643 | 68%        |
| Difference                   | 534      | 806     | Total Monthly      | 891 | 1,510 | 1,490 | 3,891 | 100%       |
| % Difference                 | 1%       | 26%     |                    |     |       |       |       |            |