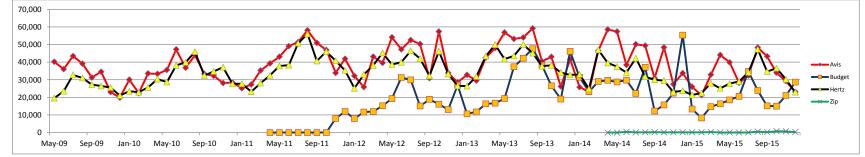

## **Rental Car Monthly Trend (Gross Revenue)**

531 Total Likes/Followers - Airport