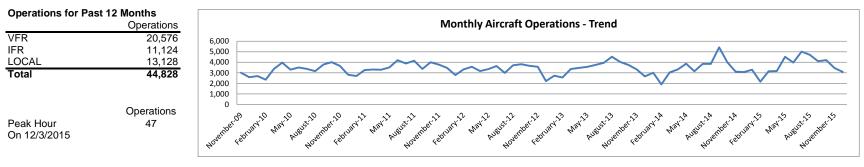

## Airport Commission of Forsyth County - Smith Reynolds Airport December 2015

| As Compared to Previous Year |          |         | Monthly Operations |     |       |       |       |            |
|------------------------------|----------|---------|--------------------|-----|-------|-------|-------|------------|
|                              | 12 month | 1 month |                    | IFR | VFR   | Local | Total | % of Total |
| December 2014                | 41,586   | 3,073   | Runway 4/22        | 33  | 667   | 401   | 1,101 | 36%        |
| December 2015                | 44,828   | 3,085   | Runway 15/33       | 828 | 711   | 445   | 1,984 | 64%        |
| Difference                   | 3,242    | 12      | Total Monthly      | 861 | 1,378 | 846   | 3,085 | 100%       |
| % Difference                 | 8%       | 0%      |                    |     |       |       |       |            |