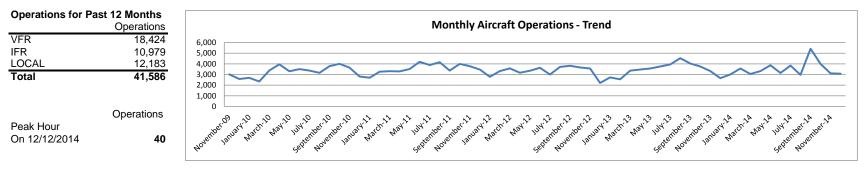

## Airport Commission of Forsyth County - Smith Reynolds Airport December 2014

| As Compared to P | revious Year |         | Monthly Operations |     |       |       |       |            |
|------------------|--------------|---------|--------------------|-----|-------|-------|-------|------------|
|                  | 12 month     | 1 month |                    | IFR | VFR   | Local | Total | % of Total |
| December 2013    | 41,660       | 2,656   | Runway 4/22        | 3   | 102   | 155   | 260   | 8%         |
| December 2014    | 41,586       | 3,073   | Runway 15/33       | 835 | 1,169 | 809   | 2,813 | 92%        |
| Difference       | -74          | 417     | Total Monthly      | 838 | 1,271 | 964   | 3,073 | 100%       |
| % Difference     | 0%           | 16%     |                    |     |       |       |       |            |