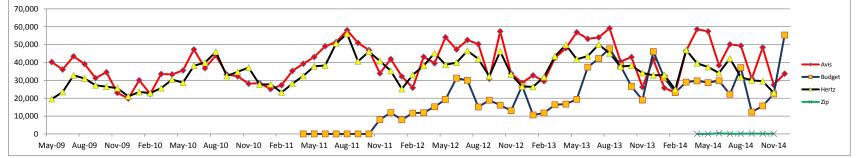

## Rental Car Monthly Trend (Gross Revenue)

Facebook Activity:

496 Total Likes/Followers