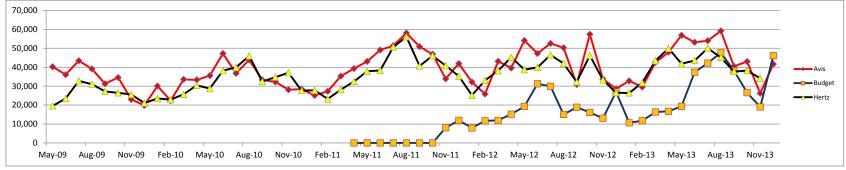

## **Rental Car Monthly Trend (Gross Revenue)**

**Facebook Activity:** 

433 Total Likes/Followers