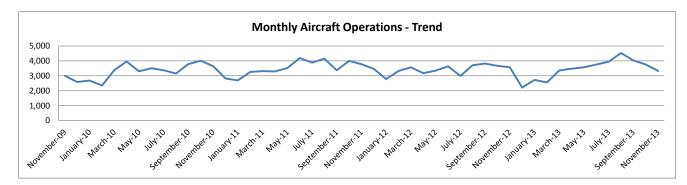

# **Operations for Past 12 Months**

|       | Operations |
|-------|------------|
| VFR   | 17,377     |
| IFR   | 11,567     |
| LOCAL | 12,716     |
| Total | 41.660     |

Operations
Peak Hour 41
On 12/13/2013

#### As Compared to Previous Year

|               | 12 month | 1 month |
|---------------|----------|---------|
| December 2012 | 39,803   | 2,209   |
| December 2013 | 41,660   | 2,656   |
| Difference    | 1,857    | 447     |
| % Difference  | 5%       | 20%     |

### **Monthly Operations**

|               | IFR | VFR   | Local | Total | % of Total |
|---------------|-----|-------|-------|-------|------------|
| Runway 4/22   | 123 | 633   | 343   | 1,099 | 41%        |
| Runway 15/33  | 714 | 514   | 329   | 1,557 | 59%        |
| Total Monthly | 837 | 1,147 | 672   | 2,656 | 100%       |