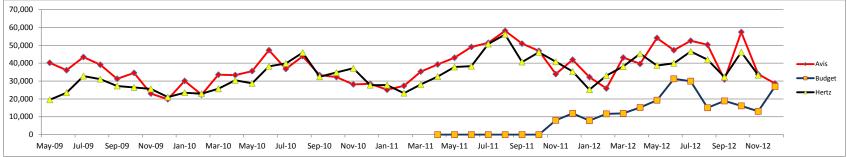

## Rental Car Monthly Trend (Gross Revenue)

**Facebook Activity:** 

297 Total Likes/Followers