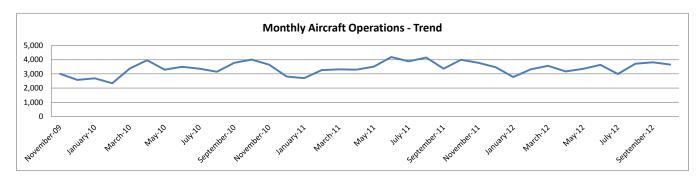

### **Operations for Past 12 Months**

|       | Operations |
|-------|------------|
| VFR   | 19,349     |
| IFR   | 11,656     |
| LOCAL | 12,266     |
| Total | 43,271     |

Operations

Peak Hour 32
On 12/5/12

#### As Compared to Previous Year

|               | 12 month | 1 month |
|---------------|----------|---------|
| December 2011 | 42,928   | 3,468   |
| December 2012 | 43,271   | 2,209   |
| Difference    | 343      | -1,259  |
| % Difference  | 1%       | -36%    |
|               |          |         |

#### **Monthly Operations**

|               | IFR | VFR | Local | Total | % of Total |
|---------------|-----|-----|-------|-------|------------|
| Runway 4/22   | 265 | 650 | 304   | 1,219 | 55%        |
| Runway 15/33  | 500 | 290 | 200   | 990   | 45%        |
| Total Monthly | 765 | 940 | 504   | 2,209 | 100%       |