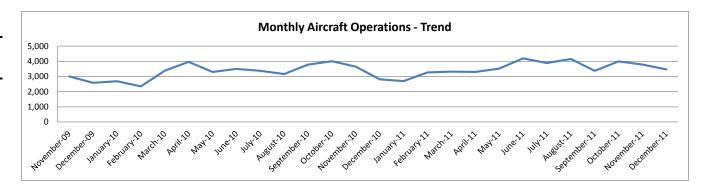

# Airport Commission of Forsyth County - Smith Reynolds Airport December 2011

| Operations for | Past 12 Months |
|----------------|----------------|
|                | Operations     |
| VFR            | 18,850         |

VFR 18,850 IFR 10,864 LOCAL 13,214 Total 42,928

Operations
Peak Hour 40
On 12/2/11

## As Compared to Previous Year

|               | 12 month | 1 month |
|---------------|----------|---------|
| December 2010 | 39,956   | 2,817   |
| December 2011 | 42,928   | 3,468   |
| Difference    | 2,972    | 651     |
| % Difference  | 7%       | 23%     |

# **Monthly Operations**

|               | IFR | VFR   | Local | Total | % of Total |
|---------------|-----|-------|-------|-------|------------|
| Runway 4/22   | 133 | 979   | 841   | 1,953 | 56%        |
| Runway 15/33  | 688 | 432   | 395   | 1,515 | 44%        |
| Total Monthly | 821 | 1,411 | 1,236 | 3,468 | 100%       |