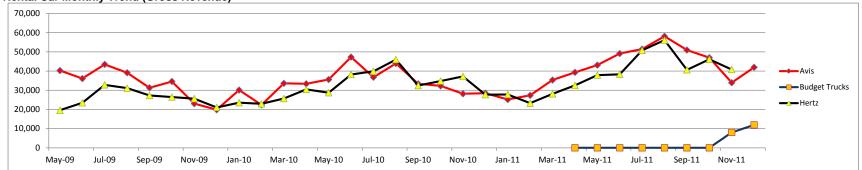

7                        | 0                              | 0                              | 0                                | 0                                   | 0                                 | 0                                  | 0                                  | 31,738       |
| Total             | 40,226                            | 84,995                             | 75,573                          | 72,371                          | 91,786                        | 63,614                         | 71,448                         | 79,453                           | 63,933                              | 72,125                            | 89,050                             | 55,996                             | 860,570      |

## **Rental Car Monthly Trend (Gross Revenue)**