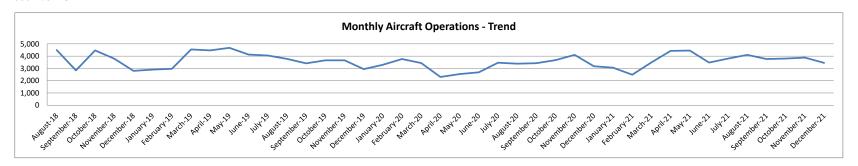

## Forsyth County - Smith Reynolds Airport December 2021

## As Compared to Previous Year

|               | 12 month | 1 month |
|---------------|----------|---------|
| December 2020 | 39,276   | 3,179   |
| December 2021 | 44,248   | 3,449   |
| Difference    | 4,972    | 270     |
| % Difference  | 13%      | 8%      |

| Operations for Past 12 Months |       |        |  |  |  |  |
|-------------------------------|-------|--------|--|--|--|--|
| VFR                           |       | 14,044 |  |  |  |  |
| IFR                           |       | 10,546 |  |  |  |  |
| LOCAL                         |       | 18,858 |  |  |  |  |
|                               | Total | 43,448 |  |  |  |  |

| Operations Pa | ast Month |       |
|---------------|-----------|-------|
| VFR           |           | 1,050 |
| IFR           |           | 829   |
| LOCAL         |           | 1,570 |
| •             | Total     | 3,449 |