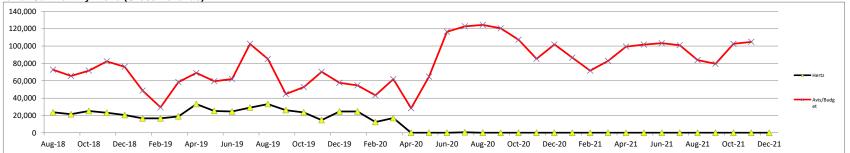

## **Monthly Fuel Volume**

| ·                   | Received               | Received              | Received               | Received            | Received            | Received          | Received           | Received           | Received             | Received                | Received              | Received               | Received               |              |
|---------------------|------------------------|-----------------------|------------------------|---------------------|---------------------|-------------------|--------------------|--------------------|----------------------|-------------------------|-----------------------|------------------------|------------------------|--------------|
| Type                | December<br>2020 (gal) | January 2021<br>(gal) | February<br>2021 (gal) | March 2021<br>(gal) | April 2021<br>(gal) | May 2021<br>(gal) | June 2021<br>(gal) | July 2021<br>(gal) | August 2021<br>(gal) | September<br>2021 (gal) | October<br>2021 (gal) | November<br>2021 (gal) | December<br>2021 (gal) | Annual Total |
|                     | 2020 (gui)             |                       |                        |                     |                     |                   |                    |                    |                      |                         | (0 /                  | ίο ,                   | (0 )                   |              |
| Signature Avgas     | 0                      | 8,598                 | 8,066                  | 8,472               | 4,500               | 8,366             | 7,411              | 8,366              | 8,408                | 13,417                  | 8,523                 | 10,053                 | 8,473                  | 102,653      |
| PFT - 87 Octane     | 0                      | 0                     | 0                      | 0                   | 337                 | 0                 | 0                  | 0                  | 0                    | 370                     | 0                     | 0                      | 0                      | 706          |
| Signature - Airline | 24,005                 | 7,999                 | 24,001                 | 16,000              | 0                   | 8,002             | 8,004              | 8,001              | 16,000               | 16,002                  | 23,505                | 16,001                 | 8,000                  | 151,515      |
| Signature Jet-A     | 48,072                 | 32,276                | 48,414                 | 64,180              | 88,031              | 71,807            | 63,578             | 63,327             | 94,904               | 71,531                  | 118,314               | 80,038                 | 103,757                | 900,157      |
| Total               | 72,077                 | 48,873                | 80,481                 | 88,652              | 92,868              | 88,175            | 78,993             | 79,694             | 119,312              | 101,320                 | 150,342               | 106,092                | 120,230                | 1,155,031    |

## **Rental Car Monthly Trend (Gross Revenue)**